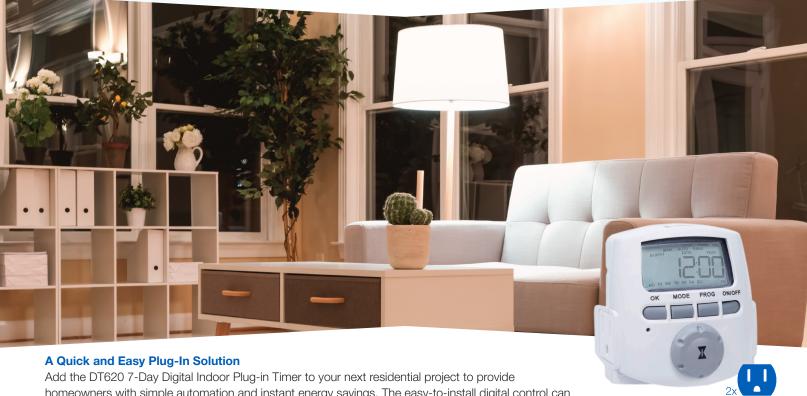

## DT620 7-Day Digital Indoor Plug-In Timer

homeowners with simple automation and instant energy savings. The easy-to-install digital control can be configured in minutes and delivers lasting value for a variety of applications, including floor lamps, air conditioning units and home appliances. What's more, helpful programming tools, such as Astronomic ON/OFF, Daylight Saving Time (DST) adjustment and Random mode, offer homeowners added security and convenience.