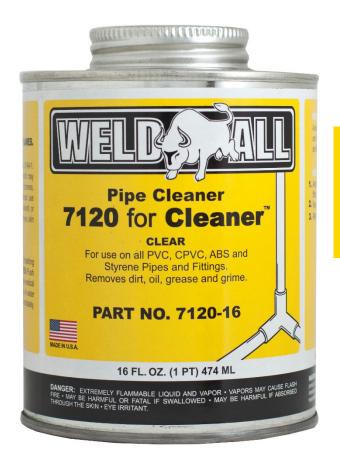

# 7120 CLEANER

### **DESCRIPTION:**

Weld-All 7120<sup>™</sup> Pipe Cleaner is a special blend of solvents formulated to clean PVC, CPVC, ABS and Styrene Pipes & Fittings, all schedules and all diameters, prior to applying cement. This Pipe Cleaner will effectively remove oils, dirt, grease and other foreign matter from the surface of pipe and inside of fitting. It is very important that the surface of pipe and inside of fitting is clean for a strong leak proof joint. This product is made in the U.S.A

#### **APPLICATION:**

Weld-All 7120<sup>™</sup> Pipe Cleaner may be used on PVC, CPVC, ABS and Styrene. Use applicator supplied with can or suitable applicator ½ the size of pipe being joined.

Application temperature: -10 degree F to 120 degree F

#### AVAILABILITY:

| SIZE                 | PART NO | UNITS/CARTON |                       |
|----------------------|---------|--------------|-----------------------|
| 4 FLUID OZ / 120 ML  | 712004  | 24           | CAN WITH BRUSH IN CAP |
| 8 FLUID OZ / 237 ML  | 712008  | 24           | CAN WITH BRUSH IN CAP |
| 16 FLUID OZ / 487 ML | 712016  | 12           | CAN WITH BRUSH IN CAP |
| 32 FLUID OZ / 947 ML | 712032  | 12           | CAN WITH BRUSH IN CAP |