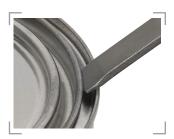

Made from durable stainless steel. Serrated inner edge provides a solid "grip" for easy opening and closing.

Flat-edge handle is used to open paint-style solvent cement cans.

Prevents the need to use other tools which can damage the can while opening and closing.