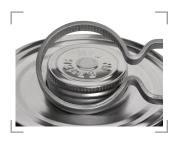

## Durable stainless steel can opener

The Easy Twist<sup>™</sup> is ergonomically designed to easily open the can in a simple twist without damaging the cap. For use on all Weld-On solvent cement and primer cans except wide mouth gallon can. When closing the can, Easy Twist helps tighten and seal the cap with an extra torque – this prevents solvent cements or primers from drying out and saves you money.

Made from durable stainless steel. Serrated inner edge provides a solid "grip" for easy opening and closing.

Flat-edge handle is used to open paint-style solvent cement cans.

Prevents the need to use other tools which can damage the can while opening and closing.