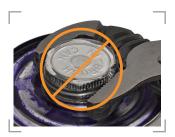

## Durable stainless steel can opener

The Easy Twist<sup>™</sup> is ergonomically designed to easily open the can in a simple twist without damaging the cap. For use on all Weld-On solvent cement and primer cans except wide mouth gallon can. When closing the can, Easy Twist helps tighten and seal the cap with an extra torque – this prevents solvent cements or primers from drying out and saves you money.

Made from durable stainless steel. Serrated inner edge provides a solid "grip" for easy opening and closing.

Flat-edge handle is used to open paint-style solvent cement cans.

Prevents the need to use other tools which can damage the can while opening and closing.