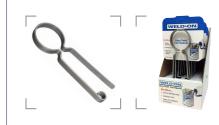

## Durable stainless steel can opener

The Easy Twist<sup>™</sup> is ergonomically designed to easily open the can in a simple twist without damaging the cap. For use on all Weld-On solvent cement and primer cans except wide mouth gallon can. When closing the can, Easy Twist helps tighten and seal the cap with an extra torque – this prevents solvent cements or primers from drying out and saves you money.

Made from durable stainless steel. Serrated inner edge provides a solid "grip" for easy opening and closing.

Flat-edge handle is used to open paint-style solvent cement cans.

Prevents the need to use other tools which can damage the can while opening and closing.