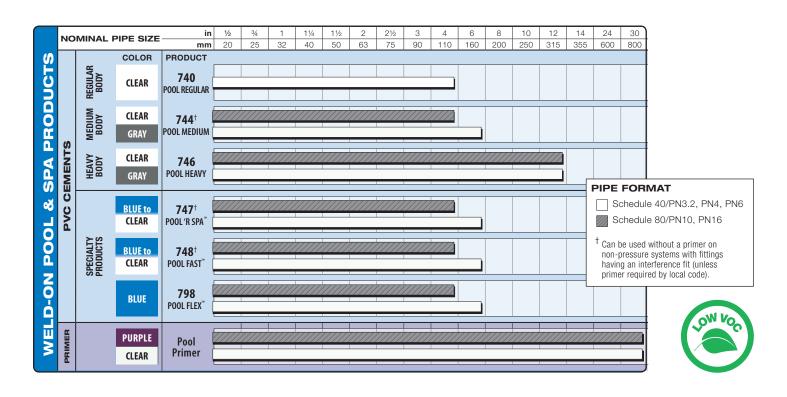

. Reduced fumes and odor for the comfort and well-being of pipe installers.
- Meets NSF/ANSI 14 and NSF/ANSI 64 Standards.
- Meets SCAQMD Rule 1168/316A max VOC emission of 510 g/L for PVC solvent cement.
- Environmentally Responsible. LEED® Compliant (Leadership in Energy and Environmental Design). Credit can be gained
  through the use of Weld-On Low VOC products. This program, developed by the US Green Building Council, uses
  SCAQMD Rule 1168 as a benchmark for Low VOC products to earn one credit# toward LEED certification for green building.

#LEED Green Building Rating System For New Construction & Major Renovations Version 2.2 (Indoor Environmental Air Quality: EQ Credit 4.1 Low-Emitting Materials - Adhesives & Sealants)



## WELD-ON® POOL & SPA CEMENTS AND PRIMER SELECTION GUIDE