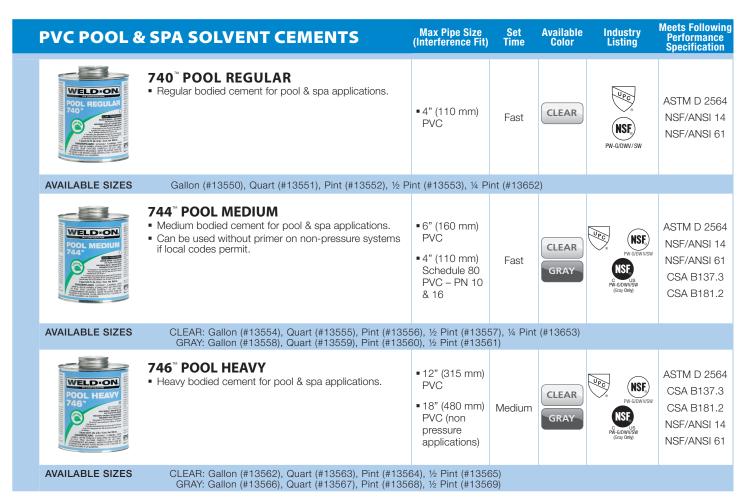

Reduced fumes and odor for the comfort and well-being of pipe installers.
- Meets NSF/ANSI 14 and NSF/ANSI 64 Standards.
- Meets SCAQMD Rule 1168/316A max VOC emission of 510 g/L for PVC solvent cement.
- Environmentally Responsible. LEED® Compliant (Leadership in Energy and Environmental Design). Credit can be gained
  through the use of Weld-On Low VOC products. This program, developed by the US Green Building Council, uses
  SCAQMD Rule 1168 as a benchmark for Low VOC products to earn one credit# toward LEED certification for green building.

#LEED Green Building Rating System For New Construction & Major Renovations Version 2.2 (Indoor Environmental Air Quality: EQ Credit 4.1 Low-Emitting Materials - Adhesives & Sealants)



## WELD-ON® POOL & SPA CEMENTS AND PRIMER SELECTION GUIDE