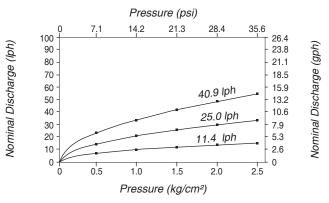

# **Specification**

| Nominal Discharge at 1.4 kg/cm <sup>2</sup> |      | Jet<br>Pattern | Pattern angle | Color          |
|---------------------------------------------|------|----------------|---------------|----------------|
| lph                                         | gph  |                | degree        |                |
| 15.9                                        | 4.2  | Down           | 160           | Terra<br>Cotta |
| 25.0                                        | 6.6  |                |               | Avocado        |
| 43.1                                        | 11.4 |                |               | Green          |
| 56.8                                        | 15.0 |                |               | Black          |
| 11.4                                        | 3.0  | Flat           | 90            | Gray           |
| 25.0                                        | 6.6  |                |               | Brown          |
| 40.9                                        | 10.8 |                | 360           | Blue           |

# Performance Graph - Aqua Spray Sticks (For Flat Type)