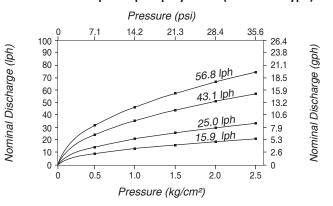

# **Specification**

| Nominal Discharge at 1.4 kg/cm <sup>2</sup> |      | Jet<br>Pattern | Pattern angle | Color          |
|---------------------------------------------|------|----------------|---------------|----------------|
| lph                                         | gph  |                | degree        |                |
| 15.9                                        | 4.2  | Down           | 160           | Terra<br>Cotta |
| 25.0                                        | 6.6  |                |               | Avocado        |
| 43.1                                        | 11.4 |                |               | Green          |
| 56.8                                        | 15.0 |                |               | Black          |
| 11.4                                        | 3.0  | Flat           | 90            | Gray           |
| 25.0                                        | 6.6  |                |               | Brown          |
| 40.9                                        | 10.8 |                | 360           | Blue           |

# Performance Graph - Aqua Spray Sticks (For Down Type)