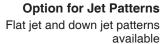

# **Specification**

| Nominal Discharge at 1.4 kg/cm <sup>2</sup> |      | Jet<br>Pattern | Pattern angle | Color          |
|---------------------------------------------|------|----------------|---------------|----------------|
| lph                                         | gph  |                | degree        |                |
| 15.9                                        | 4.2  | Down           | 160           | Terra<br>Cotta |
| 25.0                                        | 6.6  |                |               | Avocado        |
| 43.1                                        | 11.4 |                |               | Green          |
| 56.8                                        | 15.0 |                |               | Black          |
| 11.4                                        | 3.0  | Flat           | 90            | Gray           |
| 25.0                                        | 6.6  |                |               | Brown          |
| 40.9                                        | 10.8 |                | 360           | Blue           |