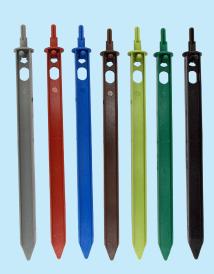

# **Aqua Spray Sticks**

Innovation for Spray Stick

**Features & Benefits** 

ON / OFF Spray Sticks

Shut Off option available on spray sticks by changing position of tube.

# Precise Jet Guide For Proper Distribution

Designed with precise jet guide for proper distribution of water.

# **Sharp Bottom For Insertion**

For proper insertion of Spray Sticks sharp bottom is designed.

# **Specification**

| Nominal Discharge at 1.4 kg/cm <sup>2</sup> |      | Jet<br>Pattern | Pattern angle | Color          |
|---------------------------------------------|------|----------------|---------------|----------------|
| lph                                         | gph  |                | degree        |                |
| 15.9                                        | 4.2  | Down           | 160           | Terra<br>Cotta |
| 25.0                                        | 6.6  |                |               | Avocado        |
| 43.1                                        | 11.4 |                |               | Green          |
| 56.8                                        | 15.0 |                |               | Black          |
| 11.4                                        | 3.0  | Flat           | 90            | Gray           |
| 25.0                                        | 6.6  |                |               | Brown          |
| 40.9                                        | 10.8 |                | 360           | Blue           |