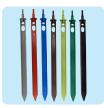

# **Aqua Spray Sticks**

Innovation for Spray Stick

**Features & Benefits** 

ON / OFF Spray Sticks

Shut Off option available on spray sticks by changing position of tube.

# Precise Jet Guide For Proper Distribution

Designed with precise jet guide for proper distribution of water.

# **Sharp Bottom For Insertion**

For proper insertion of Spray Sticks sharp bottom is designed.

# **Specification**

| Nominal Discharge at 1.4 kg/cm <sup>2</sup> |      | Jet<br>Pattern | Pattern angle | Color          |
|---------------------------------------------|------|----------------|---------------|----------------|
| lph                                         | gph  |                | degree        |                |
| 15.9                                        | 4.2  | Down           | 160           | Terra<br>Cotta |
| 25.0                                        | 6.6  |                |               | Avocado        |
| 43.1                                        | 11.4 |                |               | Green          |
| 56.8                                        | 15.0 |                |               | Black          |
| 11.4                                        | 3.0  | Flat           | 90            | Gray           |
| 25.0                                        | 6.6  |                |               | Brown          |
| 40.9                                        | 10.8 |                | 360           | Blue           |