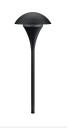

Path Light 12 V 15506BKB

### Certifications/Qualifications

Prop65 Yes
Dark Sky Compliant No
Location Rating Wet

kichler.com/warranty

**Dimensions** 

Height 17.25" Weight 1.8 LBS

Electrical

Input Voltage 12 V

Light Source

# Housing/Glass

Primary Material Brass
Diffuser Description Clear
Shade Included No

Shade Dimensions 4.3 X 4.3 X 1.88

## Product/Ordering Information

 Sku
 15506BKB

 Finish
 Black Brass

 UPC
 783927055772