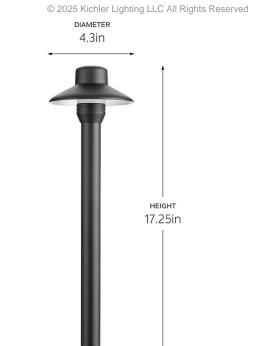

Path Light 12 V 15506BKB

### Certifications/Qualifications

Prop65 Yes
Dark Sky Compliant No
Location Rating Wet

kichler.com/warranty

**Dimensions** 

Height 17.25" Weight 1.8 LBS

Electrical

Input Voltage 12 V

Light Source

# Housing/Glass

Primary Material Brass
Diffuser Description Clear
Shade Included No

Shade Dimensions 4.3 X 4.3 X 1.88