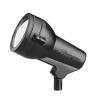

Light Source

Light Source Bulb
Lamp Included Not Included

# Of Bulbs/LED Modules 1
Max Or Nominal Watt 14 W
Lamp Type PAR36
Socket Type SCTM

# Mounting/Installation

Interior/Exterior Exterior Product

Mountable On Wall Or Ceiling
Mounting Weight
1.99 LBS
Modular
No
Lead Wire Length
Wire Connectors
Wire Nuts

### Housing/Glass

Primary Material Brass
Diffuser Description Lens
Shade Included No

## Product/Ordering Information

 Sku
 15507BKB

 Finish
 Black Brass

 UPC
 783927055826