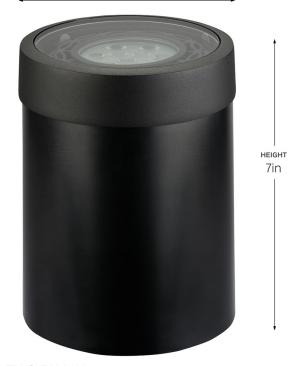

### Certifications/Qualifications

Prop65 Yes
Dark Sky Compliant No
Location Rating Wet

kichler.com/warranty

**Dimensions** 

Height 7

Weight 1.9875 LBS

Electrical

Input Voltage 12 V

## Product/Ordering Information

 Sku
 15507BKB

 Finish
 Black Brass

 UPC
 783927055826