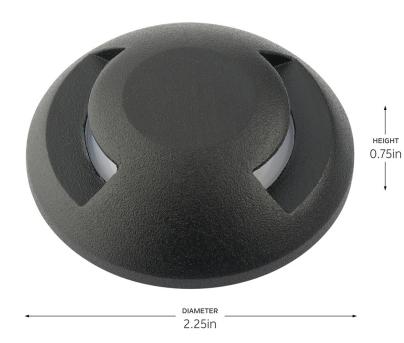

## Certifications/Qualifications

Prop65 Yes

kichler.com/warranty

**Dimensions** 

Height 0.75" Weight 0.25 LBS

Light Source

Dimmable No

Mounting/Installation

Interior/Exterior Exterior Product

Mountable On Wall Or Ceiling Mounting Weight No 0.25 LBS Modular No

#### FIXTURE ATTRIBUTES

Housing/Glass

Primary Material Brass Shade Included No