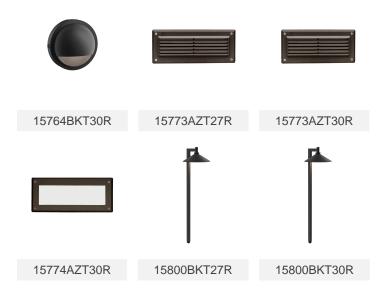

© 2025 Kichler Lighting LLC All Rights Reserved

### **SPECIFICATIONS**

## Certifications/Qualifications

Prop65 Yes

kichler.com/warranty

**Dimensions** 

Height 0.75" Weight 0.25 LBS

Light Source

Dimmable No

Mounting/Installation

Interior/Exterior Exterior Product

Mountable On Wall Or Ceiling Mounting Weight No 0.25 LBS Modular No

#### FIXTURE ATTRIBUTES

Housing/Glass

Primary Material Brass Shade Included No

### Product/Ordering Information

 Sku
 16144BKB

 Finish
 Black Brass

 UPC
 783927055901

### Finishes



**Black Brass** 



Centennial Brass



Stainless Steel



# ALSO IN THIS FAMILY