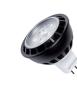

## 3000K LED MR16 4W 40 Degree

| Certifications/Qualifications                                                                                                 |                                                   |
|-------------------------------------------------------------------------------------------------------------------------------|---------------------------------------------------|
|                                                                                                                               | www.kichler.com/warranty                          |
| Dimensions                                                                                                                    |                                                   |
| Height<br>Length<br>Width                                                                                                     | 2.00"<br>2.00"<br>2.00"                           |
| Electrical                                                                                                                    |                                                   |
| Operating Voltage Range<br>Voltage                                                                                            | 9-15 VAC<br>12V                                   |
| Light Source                                                                                                                  |                                                   |
| Delivered Lumens<br>Expected Life Span (Hours)<br>Lamp Included<br>Lamp Type<br>Max or Nominal Watt<br># of Bulbs/LED Modules | 285<br>30000<br>Not Included<br>MR16<br>4.00<br>1 |
| Mounting/Installation                                                                                                         |                                                   |
| Location Rating                                                                                                               | CSA UL Listed Damp                                |
| Photometrics                                                                                                                  |                                                   |
| Beam Angle Options<br>Color Rendering Index<br>Delivered Efficacy (Lumens/Watt)<br>Kelvin Temperature                         | 40.00<br>80<br>71<br>3000K                        |