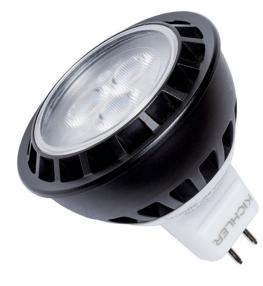

## 3000K LED MR16 4W 40 Degree

## **Certifications/Qualifications**

**FIXTURE ATTRIBUTES** 

**Product/Ordering Information** 

Housing Primary Material

SKU

UPC

Finish

Finish Options Clear

ALUMINUM

783927472845

18131

Clear