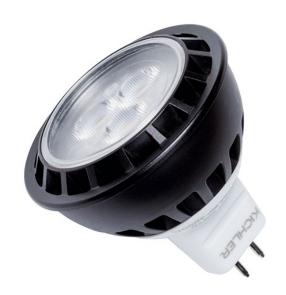

## **SPECIFICATIONS**

| Certifications/Qualifications                                                                |                                              |
|----------------------------------------------------------------------------------------------|----------------------------------------------|
|                                                                                              | www.kichler.com/warranty                     |
| Dimensions                                                                                   |                                              |
| Height<br>Length<br>Width                                                                    | 2.00"<br>2.00"<br>2.00"                      |
| Electrical                                                                                   |                                              |
| Operating Voltage Range Voltage                                                              | 9-15 VAC<br>12V                              |
| Light Source                                                                                 |                                              |
| Delivered Lumens Expected Life Span (Hours) Lamp Included Lamp Type Max or Nominal Watt      | 285<br>30000<br>Not Included<br>MR16<br>4.00 |
| Mounting/Installation                                                                        |                                              |
| Location Rating                                                                              | CSA UL Listed Damp                           |
| Photometrics                                                                                 |                                              |
| Beam Angle Options Color Rendering Index Delivered Efficacy (Lumens/Watt) Kelvin Temperature | 15.00<br>80<br>71<br>3000K                   |

| Housing                      |              |
|------------------------------|--------------|
| Primary Material             | ALUMINUM     |
| Product/Ordering Information |              |
| SKU                          | 18127        |
| Finish                       | Clear        |
| UPC                          | 783927472876 |
| Finish Options               |              |