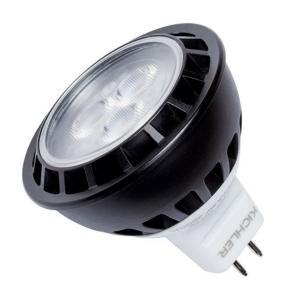

## **SPECIFICATIONS**

| Certifications/Qualifications                                                                                  |                                              |
|----------------------------------------------------------------------------------------------------------------|----------------------------------------------|
|                                                                                                                | www.kichler.com/warranty                     |
| Dimensions                                                                                                     |                                              |
| Height<br>Length<br>Width                                                                                      | 2.00"<br>2.00"<br>2.00"                      |
| Electrical                                                                                                     |                                              |
| Operating Voltage Range Voltage                                                                                | 9-15 VAC<br>12V                              |
| Light Source                                                                                                   |                                              |
| Delivered Lumens Expected Life Span (Hours) Lamp Included Lamp Type Max or Nominal Watt # of Bulbs/LED Modules | 365<br>30000<br>Not Included<br>MR16<br>5.00 |
| Mounting/Installation                                                                                          |                                              |
| Location Rating                                                                                                | CSA UL Listed Damp                           |
| Photometrics                                                                                                   |                                              |
| Beam Angle Options Color Rendering Index Delivered Efficacy (Lumens/Watt) Kelvin Temperature                   | 40.00<br>80<br>73<br>3000K                   |

## **FIXTURE ATTRIBUTES**

| Housing                      |              |
|------------------------------|--------------|
| Primary Material             | ALUMINUM     |
| Product/Ordering Information |              |
| SKU                          | 18139        |
| Finish                       | Clear        |
| UPC                          | 783927472883 |
| Finish Options               |              |