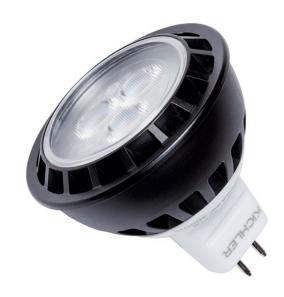

## **SPECIFICATIONS**

| Certifications/Qualifications                                                                |                                              |
|----------------------------------------------------------------------------------------------|----------------------------------------------|
|                                                                                              | www.kichler.com/warranty                     |
| Dimensions                                                                                   |                                              |
| Height<br>Length<br>Width                                                                    | 2.00"<br>2.00"<br>2.00"                      |
| Electrical                                                                                   |                                              |
| Operating Voltage Range Voltage                                                              | 9-15 VAC<br>12V                              |
| Light Source                                                                                 |                                              |
| Delivered Lumens Expected Life Span (Hours) Lamp Included Lamp Type Max or Nominal Watt      | 285<br>30000<br>Not Included<br>MR16<br>4.00 |
| Mounting/Installation                                                                        |                                              |
| Location Rating                                                                              | CSA UL Listed Damp                           |
| Photometrics                                                                                 |                                              |
| Beam Angle Options Color Rendering Index Delivered Efficacy (Lumens/Watt) Kelvin Temperature | 15.00<br>80<br>71<br>2700K                   |

| Housing                      |              |
|------------------------------|--------------|
| Primary Material             | ALUMINUM     |
| Product/Ordering Information |              |
| SKU                          | 18126        |
| Finish                       | Clear        |
| UPC                          | 783927472852 |
| Finish Options               |              |