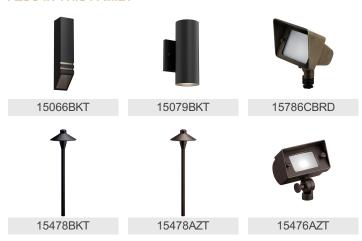

Rating                                             | 24"<br>CUL_12V                               |

## **FIXTURE ATTRIBUTES**

| FIXTORE ALTRIBUTES           |                               |
|------------------------------|-------------------------------|
| Housing                      |                               |
| Primary Material             | ALUMINUM                      |
| Product/Ordering Information |                               |
| SKU                          | 15310AZT6                     |
| Finish                       | Textured Architectural Bronze |
| UPC                          | 783927140027                  |
|                              |                               |

## **Finish Options**



Textured Architectural Bronze



## **ALSO IN THIS FAMILY**