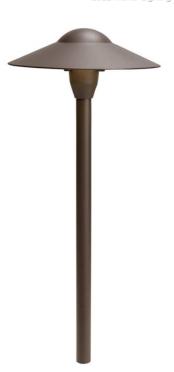

## **SPECIFICATIONS**

| Certifications/Qualifications                                                   |                                              |
|---------------------------------------------------------------------------------|----------------------------------------------|
|                                                                                 | www.kichler.com/warranty                     |
| Dimensions                                                                      |                                              |
| Height<br>Length<br>Width                                                       | 21.00"<br>8.25"<br>8.25"                     |
| Electrical                                                                      |                                              |
| Operating Voltage Range Voltage                                                 | 12 VAC<br>12V                                |
| Light Source                                                                    |                                              |
| Lamp Included Lamp Type Light Source Max or Nominal Watt # of Bulbs/LED Modules | Included<br>T5<br>Incandescent<br>16.25<br>1 |
| Mounting/Installation                                                           |                                              |
| Lead Wire Length<br>Location Rating                                             | 24"<br>CUL_12V                               |

## **FIXTURE ATTRIBUTES**

| FIXTORE ALTRIBUTES           |                               |
|------------------------------|-------------------------------|
| Housing                      |                               |
| Primary Material             | ALUMINUM                      |
| Product/Ordering Information |                               |
| SKU                          | 15310AZT6                     |
| Finish                       | Textured Architectural Bronze |
| UPC                          | 783927140027                  |
|                              |                               |

## **Finish Options**

Textured Architectural Bronze