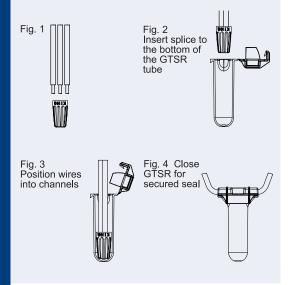

### **INSTALLATION INSTRUCTIONS**

IMPORTANT: Turn off power before installing or removing connector. Product to be used in accordance with local and national codes.

- 1. Strip solid wire 5/16" (7.9mm). Strip #16 and smaller stranded wire 3/8" (9.5mm).
- 2. Pre-twisting unnecessary. Hold stripped wires together with ends even.
- 3. Push wires into connector and screw on until tight. Fig. 1
- 4. Insert the splice to the bottom of the sealant filled tube. Fig. 2
- 5. Position wires into wire channels. Fig. 3
- 6. Wipe any sealant around opening and conductors and close lid. Fig. 4