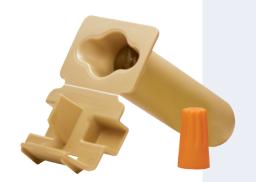

# GTSR™ - Direct Bury Grease Filled Tube with Strain Relief with Orange Nut

| Catalog # | Selling Unit |
|-----------|--------------|
| 20205     | Bag of 25    |