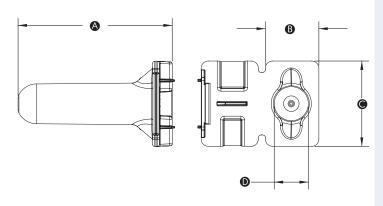

ssary. Hold stripped wires together with ends even.
- 3. Push wires into connector and screw on until tight. Fig. 1
- 4. Insert the splice to the bottom of the sealant filled tube. Fig. 2
- 5. Position wires into wire channels. Fig. 3
- 6. Wipe any sealant around opening and conductors and close lid. Fig. 4

To be sold only with installation instructions.



# GTSR™ - Direct Bury Grease Filled Tube with Strain Relief with Orange Nut

| Catalog # | Selling Unit |
|-----------|--------------|
| 20205     | Bag of 25    |

## PRODUCT SPECIFICATIONS & MEASUREMENTS

Max. Voltage: 50V max.

Connector Size: 2 23/32" x 1 1/2"

Wire Type: Copper/Copper Wire Range: Min #22/Max #14

Petroleum Sealant Temperature: -29°F to 250°F

### **MEASUREMENTS (INCHES):**

A - 2.71

B - 0.94

C - 1.50

D - 0.60



#### Selected 50V Wire Combinations

| 1 or 2 #14 Solid or Stranded        | 2 - 3 #16 Solid or Stranded                 |
|-------------------------------------|---------------------------------------------|
| 2 - 4 #18 Solid or Stranded         | 2 #14 w/1 #18 Solid or Stranded             |
| 1 #16 w/1 - 4 #18 Solid or Stranded | 3 #18 w/1 or 2 #20 or #22 Solid or Stranded |

Contact factory for a complete list of wire combinations at 800.633.0232.

MADE IN USA OF US AND FOREIGN PARTS