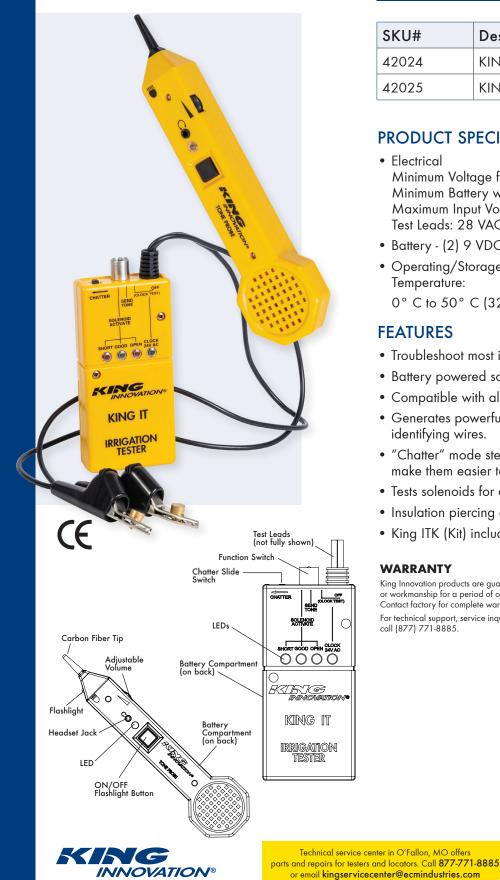

# **KING IT & ITK IRRIGATION TESTERS**

Perfect for Troubleshooting most irrigation control systems.

**KING IT Irrigation Tester** 

## KING ITK Irrigation Tester Kit - with Tone Probe

| SKU#  | Description | Selling Unit |
|-------|-------------|--------------|
| 42024 | KING IT     | Card of 1    |
| 42025 | KING ITK    | Card of 1    |

## **PRODUCT SPECIFICATIONS**

- Electrical Minimum Voltage for Clock LED: 15 VAC Minimum Battery while Testing: 10.5 VDC Maximum Input Voltage between Test Leads: 28 VAC
- Battery (2) 9 VDC
- Operating/Storage Conditions Temperature:
  - 0° C to 50° C (32° F to 122° F)

#### **FEATURES**

- Troubleshoot most irrigation control system.
- Battery powered solenoid valve driver.
- Compatible with all 24 volt AC solenoids.
- Generates powerful tracing tones for • identifying wires.
- "Chatter" mode steadily cycles valves to make them easier to find.
- Tests solenoids for continuity
- Insulation piercing clips; no stripping required
- King ITK (Kit) includes Tone Probe