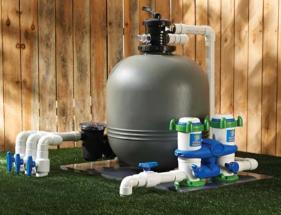

for winterizing your pool in the fall!

**FROG Leap<sup>®</sup> Twin<sup>™</sup> Basic Installation** 

Why FROG<sup>®</sup> Test Strips?

- It's the only way to ensure Fresh Mineral Water
- It's the only strip with the
- ideal chlorine range for **FROG** Leap pools Most test strips show
- this level as too low, causing confusion
- FROG Test Strips help dial in the right setting for your pool
- The result: Your Torpedo Pac will last up to 50% longer!
- Using standard test strips can lead to over chlorination and wasting money

0

King Technology, Inc. 952-933-6118 • 800-222-0169 • www.KingTechnology.com

KING TECH Patents: www.KingTechnology.com/IP EPA REG. NO. 53735-11 EPA EST. NO. 071209-AZ-001

FROG Leap<sup>®</sup> Twin<sup>™</sup> for pools up to 40,000 gallons

## FROG LEAP<sup>®</sup> TWIN<sup>™</sup> For Pools up to 40,000 Gallons

Set Chlorine Infuzer per pool size and use

FROG LEAP ALL-OUT® Enhances mineral water with a 90-day algae protection guarantee.