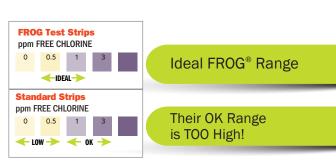

for winterizing your pool in the fall!

**FROG Leap<sup>®</sup> Twin<sup>™</sup> Basic Installation** 

Why FROG<sup>®</sup> Test Strips?

- It's the only way to ensure Fresh Mineral Water
- It's the only strip with the
- ideal chlorine range for **FROG** Leap pools Most test strips show
- this level as too low, causing confusion
- FROG Test Strips help dial in the right setting for your pool
- The result: Your Torpedo Pac will last up to 50% longer!
- Using standard test strips can lead to over chlorination and wasting money