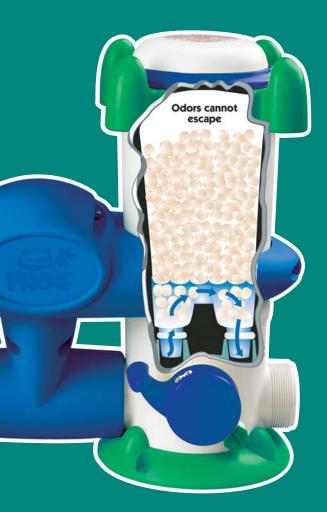

## FROG LEAP<sup>®</sup> TWIN<sup>™</sup> For Pools up to 40,000 Gallons

Set Chlorine Infuzer per pool size and use

FROG LEAP ALL-OUT® Enhances mineral water with a 90-day algae protection guarantee.