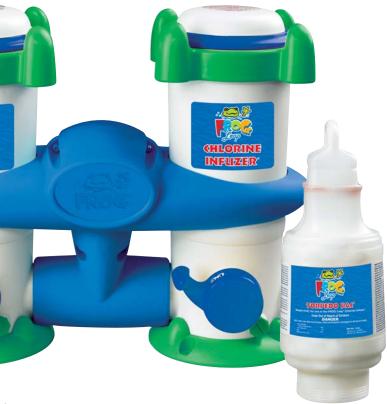

0

King Technology, Inc. 952-933-6118 • 800-222-0169 • www.KingTechnology.com

KING TECH Patents: www.KingTechnology.com/IP EPA REG. NO. 53735-11 EPA EST. NO. 071209-AZ-001

FROG Leap<sup>®</sup> Twin<sup>™</sup> for pools up to 40,000 gallons

**Easier** 

You never touch chemicals with pre-filled containers that last longer for less work and are recyclable when empty

Set Mineral Infuzer to 5

FROG LEAP 4 LB TORPEDO PAC® Provides a long lasting low-dose of chlorine prefilled for no mess.

## FROG LEAP<sup>®</sup> TWIN<sup>™</sup> For Pools up to 40,000 Gallons

Set Chlorine Infuzer per pool size and use

FROG LEAP ALL-OUT® Enhances mineral water with a 90-day algae protection guarantee.