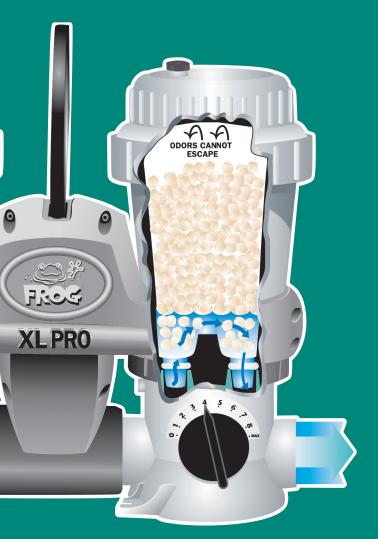

## **XL PRO®** For Pools up to 40,000 Gallons

Set Chlorine Cycler per pool size and use

#### POOL FROG<sup>®</sup> CHLORINE PAC

Provides a low-level chlorine support that lasts for weeks.