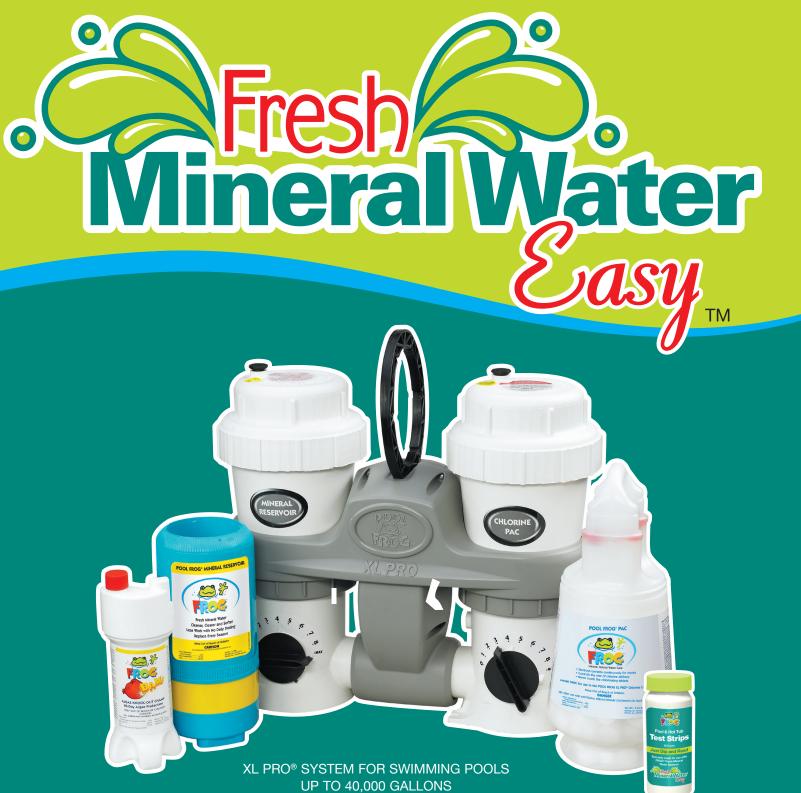

## **XL PRO®** For Pools up to 40,000 Gallons

Set Chlorine Cycler per pool size and use

#### POOL FROG<sup>®</sup> MINERAL RESERVOIR

Set Mineral Cycler to Max

Maintains clearer, cleaner and softer water with much less chlorine. Lasts 6 months.

\* Compared to the minimum EPA recommended chlorine level of 1.0 ppm for a stabilized swimming pool.

#### POOL FROG<sup>®</sup> CHLORINE PAC

Provides a low-level chlorine support that lasts for weeks.