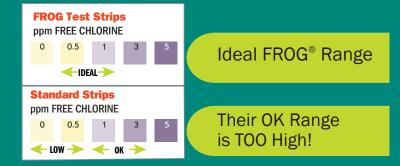

# Why FROG<sup>®</sup> Test Strips?

Pool & Hot Tub

Test Strips

- It's the only way to ensure Fresh Mineral Water
- It's the only strip with the ideal chlorine range for FROG pools
- Most test strips show this level as too low. causing confusion
- FROG Test Strips help dial in the right setting for your pool
- The result: Your chlorine Bac Pacs will last up to 50% longer!
- Using standard test strips can lead to over chlorination and wasting money.