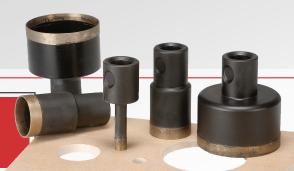

\*Core bits sold separately

MOTOR CAPACITY. ...... 7 AMP
RPM VARIABLE SPEED ...... 10,000 RPM
TOOL WEIGHT ...... 5.2 LBS
WARRANTY ...... 1 YEAR

BEAST Thin Wall Tile/Stone Core Bits — Extremely Accurate and Chip-Free Performance! Available in 1/6" - 2-5/8" Diameters.