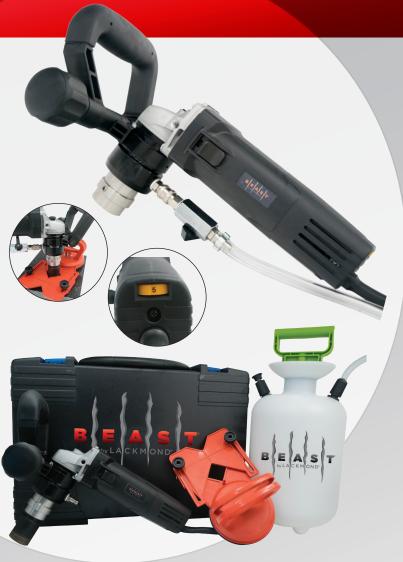

## Tile/Stone Drilling System

**FB750W** 

## **NOW IN STOCK!**

- Kit includes drilling machine, bit template, and water tank
- Durable plastic case protects tool for transport
- · 3,000 10,000 rpm variable speed motor
- Accurate, chip free holes when used with BEAST branded hole saws
- Exclusively fits the BEAST Series Thin Wall Tile/Stone core bits\*

\*Core bits sold separately

MOTOR CAPACITY. ...... 7 AMP
RPM VARIABLE SPEED ...... 10,000 RPM
TOOL WEIGHT ...... 5.2 LBS
WARRANTY ...... 1 YEAR

BEAST Thin Wall Tile/Stone Core Bits — Extremely Accurate and Chip-Free Performance! Available in 1/6" - 2-5/8" Diameters.