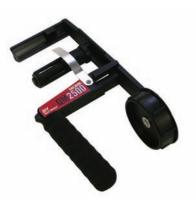

### EASY MASK MASKING SYSTEM

Use either of the Easy Mask<sup>®</sup> maskers with our full line of masking papers, films, tapes and blades to fit any job's needs. The QM5000 PRO<sup>™</sup> has a comfort grip, making it easy for professional painters to mask off large areas effortlessly, while the QM2500<sup>™</sup> is great for home use to mask small areas, such as windows and doors, with ease.

#### MASKERS

| #QM5000  | QM5000 PRO                       | 6/case  |
|----------|----------------------------------|---------|
| #QM2500S | QM2500                           | 6/case  |
| #QM2500  | QM2500 w/PAPER BLADE             | 4/case  |
| BLADES   |                                  |         |
| #QM1006  | 6" (15.24cm) PAPER BLADE         | 12/case |
| #QM1009  | 9" (22.86cm) PAPER BLADE         | 12/case |
| #QM1012  | 12" (30.48cm) PAPER BLADE        | 12/case |
| #QM2012  | 12" (30.48cm) FILM & PAPER BLADE | 12/case |