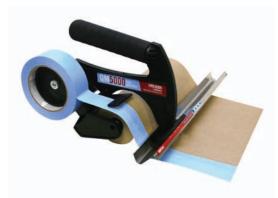

## EASY MASK'S

QM5000 PRO MASKER

### EASY MASK MASKING SYSTEM

Use either of the Easy Mask<sup>®</sup> maskers with our full line of masking papers, films, tapes and blades to fit any job's needs. The QM5000 PRO<sup>™</sup> has a comfort grip, making it easy for professional painters to mask off large areas effortlessly, while the QM2500<sup>™</sup> is great for home use to mask small areas, such as windows and doors, with ease.

#### MASKERS

| #QM5000  | QM5000 PRO                       | 6/case  |
|----------|----------------------------------|---------|
| #QM2500S | QM2500                           | 6/case  |
| #QM2500  | QM2500 w/PAPER BLADE             | 4/case  |
| BLADES   |                                  |         |
| #QM1006  | 6" (15.24cm) PAPER BLADE         | 12/case |
| #QM1009  | 9" (22.86cm) PAPER BLADE         | 12/case |
| #QM1012  | 12" (30.48cm) PAPER BLADE        | 12/case |
| #QM2012  | 12" (30.48cm) FILM & PAPER BLADE | 12/case |