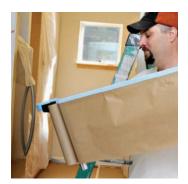

### EASY MASK MASKING SYSTEM

Use either of the Easy Mask<sup>®</sup> maskers with our full line of masking papers, films, tapes and blades to fit any job's needs. The QM5000 PRO<sup>™</sup> has a comfort grip, making it easy for professional painters to mask off large areas effortlessly, while the QM2500<sup>™</sup> is great for home use to mask small areas, such as windows and doors, with ease.

FAST & EASY - LOAD, MASK, CUT FOR COMMERCIAL OR RESIDENTIAL USE PREP 3X FASTER

maskers&bladesUS1011