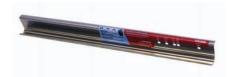

#### MASKERS

| #QM5000  | QM5000 PRO                       | 6/case  |
|----------|----------------------------------|---------|
| #QM2500S | QM2500                           | 6/case  |
| #QM2500  | QM2500 w/PAPER BLADE             | 4/case  |
| BLADES   |                                  |         |
| #QM1006  | 6" (15.24cm) PAPER BLADE         | 12/case |
| #QM1009  | 9" (22.86cm) PAPER BLADE         | 12/case |
| #QM1012  | 12" (30.48cm) PAPER BLADE        | 12/case |
| #QM2012  | 12" (30.48cm) FILM & PAPER BLADE | 12/case |