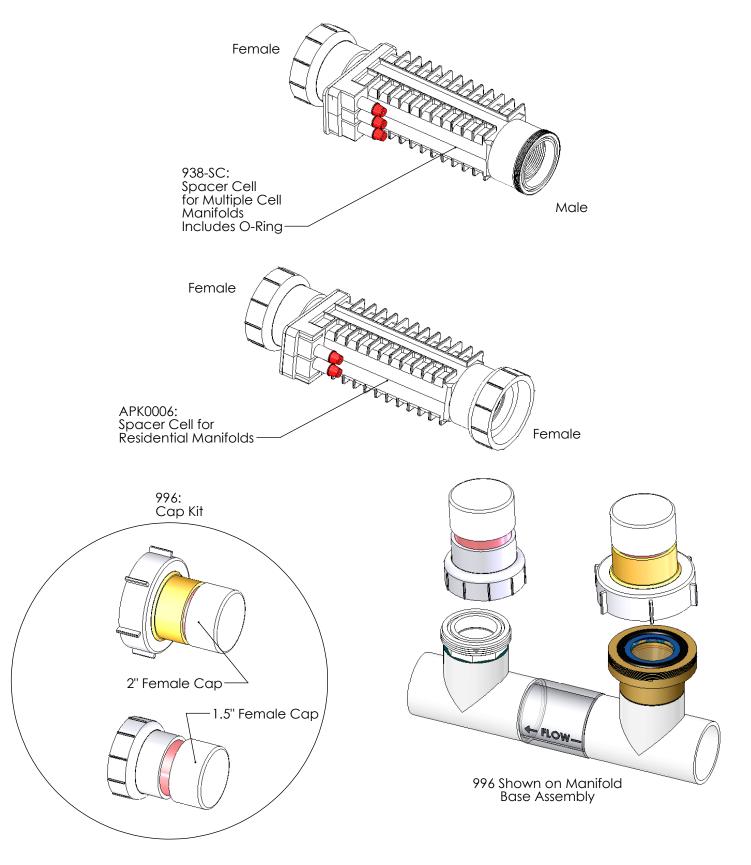

## SINGLE SYSTEM MANIFOLDS

| PART #  | DESCRIPTION                                            | PAGE |
|---------|--------------------------------------------------------|------|
| 94105   | Manifold Assy with RC35/22 Cell                        | 7    |
| 94107   | Manifold Assy with RC42 Cell                           | 7    |
| 94113   | Manifold Assy with RC52 Cell                           | 7    |
| 94115C  | Manifold Assy with CC15-FF Cell                        | 7    |
| 94105M  | Manifold Assy with RC35/22 Cell and<br>Metric Adapters | 7    |
| 94107M  | Manifold Assy with RC42 Cell and<br>Metric Adapters    | 7    |
| 94113M  | Manifold Assy with RC52 Cell and<br>Metric Adapters    | 7    |
| 94115CM | Manifold Assy with CC15 Cell and<br>Metric Adapters    | 7    |
| APK0006 | Spacer Cell for Maintenance                            | 9    |
|         |                                                        |      |

# MULTIPLE SYSTEM MANIFOLD For Use with Dual Power Supply Systems

| Part #     | DESCRIPTION                              | PAGE # |
|------------|------------------------------------------|--------|
| 941-215C-A | Manifold Commercial with 2 CC15-MF Cells | 7      |
| ALL        | Spacer Cell for Maintenance              | 9      |

# MANIFOLD ACCESSORIES/TOOLS

# Digital MANIFOLD ACCESSORIES/TOOLS