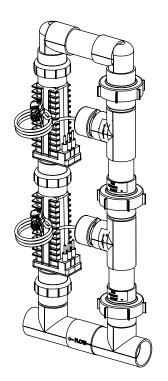

#### Dual System Manifold Types

| PART #     | DESCRIPTION         | PAGE # |  |
|------------|---------------------|--------|--|
| 941-215C-A | Manifold Commercial | 6      |  |
| 938-SC     | Spacer Cell         | 9      |  |

Dual System Manifold

# MULTIPLE SYSTEM MANIFOLD For Use with Dual Power Supply Systems

| Part #     | DESCRIPTION                              | PAGE # |
|------------|------------------------------------------|--------|
| 941-215C-A | Manifold Commercial with 2 CC15-MF Cells | 7      |
| ALL        | Spacer Cell for Maintenance              | 9      |

To convert from dual to triple system, add PLA0046,CC15-MF and Power Supply of choice, ST-220/DIG-220/75003, typically ST-220 is used.

<sup>\*</sup>Cannot be ordered separately