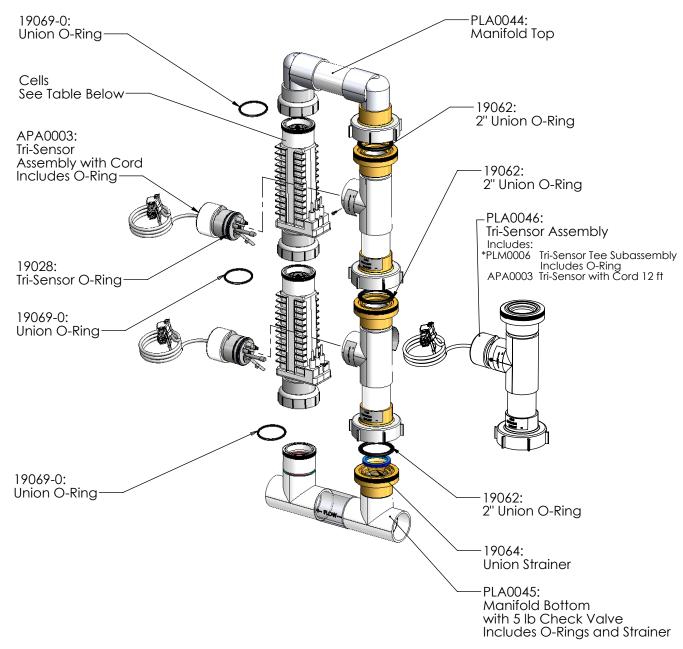

# MULTIPLE SYSTEM MANIFOLD For Use with Dual Power Supply Systems

| Part #     | DESCRIPTION                              | PAGE # |
|------------|------------------------------------------|--------|
| 941-215C-A | Manifold Commercial with 2 CC15-MF Cells | 7      |
| ALL        | Spacer Cell for Maintenance              | 9      |

To convert from dual to triple system, add PLA0046,CC15-MF and Power Supply of choice, ST-220/DIG-220/75003, typically ST-220 is used.

<sup>\*</sup>Cannot be ordered separately