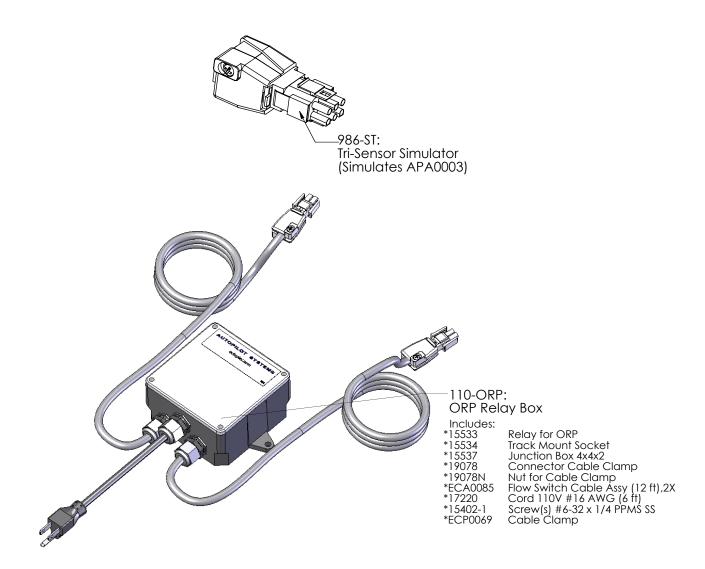

5      |
| 94105M  | Manifold Assy with RC35/22 Cell and Metric Adapters | 5      |
| 94107M  | Manifold Assy with RC42 Cell and Metric Adapters    | 5      |
| 94113M  | Manifold Assy with RC52 Cell and Metric Adapters    | 5      |
| 94115CM | Manifold Assy with CC15 Cell and Metric Adapters    | 5      |
| APK0006 | Spacer Cell for Maintenance                         | 9      |

#### Dual System Manifold Types

| PART #     | DESCRIPTION         | PAGE # |  |
|------------|---------------------|--------|--|
| 941-215C-A | Manifold Commercial | 6      |  |
| 938-SC     | Spacer Cell         | 9      |  |



Dual System Manifold

#### Digital

## DIG-220 Power Supply Parts



## DIG-220 Power Supply Parts



<sup>\*</sup>Cannot be ordered separately

## Digital POWER SUPPLY ACCESSORIES



## SINGLE SYSTEM MANIFOLDS



| PART #  | DESCRIPTION                                            | PAGE |
|---------|--------------------------------------------------------|------|
| 94105   | Manifold Assy with RC35/22 Cell                        | 7    |
| 94107   | Manifold Assy with RC42 Cell                           | 7    |
| 94113   | Manifold Assy with RC52 Cell                           | 7    |
| 94115C  | Manifold Assy with CC15-FF Cell                        | 7    |
| 94105M  | Manifold Assy with RC35/22 Cell and<br>Metric Adapters | 7    |
| 94107M  | Manifold Assy with RC42 Cell and<br>Metric Adapters    | 7    |
| 94113M  | Manifold Assy with RC52 Cell and<br>Metric Adapters    | 7    |
| 94115CM | Manifold Assy with CC15 Cell and<br>Metric Adapters    | 7    |
| APK000