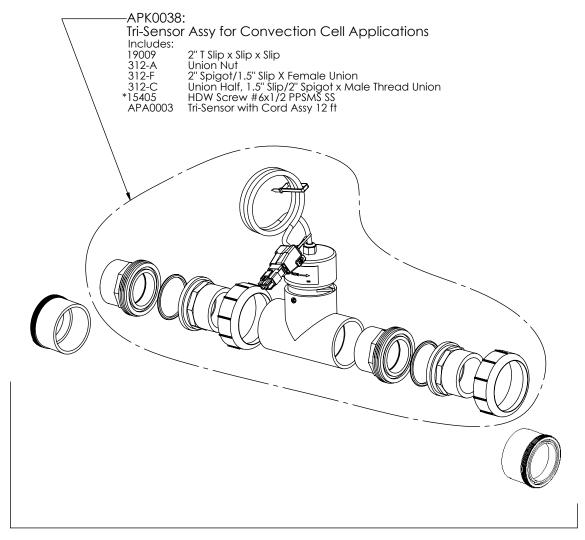

# Digital MANIFOLD ACCESSORIES/TOOLS

APA0065: Inline Conversion Kit Same as APK0038 Kit above but with additional two 312-D Union Halves, 2 S x MT Union

# MANIFOLD ACCESSORIES/TOOLS

# Digital MANIFOLD ACCESSORIES/TOOLS