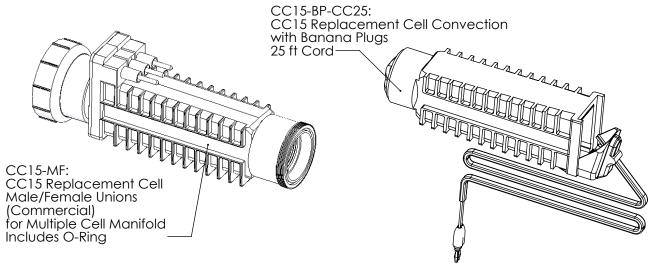

ers    | 7    |
| 94115CM | Manifold Assy with CC15 Cell and<br>Metric Adapters    | 7    |
| APK0006 | Spacer Cell for Maintenance                            | 9    |
|         |                                                        |      |

#### Digital

# MULTIPLE SYSTEM MANIFOLD For Use with Dual Power Supply Systems



| Part #     | DESCRIPTION                              | PAGE # |
|------------|------------------------------------------|--------|
| 941-215C-A | Manifold Commercial with 2 CC15-MF Cells | 7      |
| ALL        | Spacer Cell for Maintenance              | 9      |

To convert from dual to triple system, add PLA0046,CC15-MF and Power Supply of choice, ST-220/DIG-220/75003, typically ST-220 is used.

<sup>\*</sup>Cannot be ordered separately

### **CELL OPTIONS**





# Digital MANIFOLD ACCESSORIES/TOOLS



APA0065: Inline Conversion Kit Same as APK0038 Kit above but with additional two 312-D Union Halves, 2 S x MT Union

# MANIFOLD ACCESSORIES/TOOLS



# Digital MANIFOLD ACCESSORIES/TOOLS