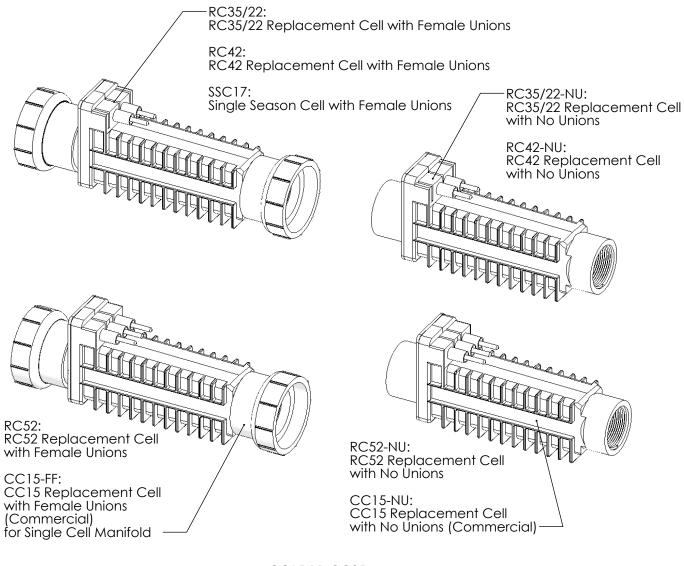

pters    | 7    |
| 94115CM | Manifold Assy with CC15 Cell and<br>Metric Adapters    | 7    |
| APK0006 | Spacer Cell for Maintenance                            | 9    |
|         |                                                        |      |

#### Digital

# MULTIPLE SYSTEM MANIFOLD For Use with Dual Power Supply Systems



| Part #     | DESCRIPTION                              | PAGE # |
|------------|------------------------------------------|--------|
| 941-215C-A | Manifold Commercial with 2 CC15-MF Cells | 7      |
| ALL        | Spacer Cell for Maintenance              | 9      |

To convert from dual to triple system, add PLA0046,CC15-MF and Power Supply of choice, ST-220/DIG-220/75003, typically ST-220 is used.

<sup>\*</sup>Cannot be ordered separately

### **CELL OPTIONS**





# Digital MANIFOLD ACCESSORIES/TOOLS



APA0065: Inline Conversion Kit Same as APK0038 Kit above but with additional two 312-D Union Halves, 2 S x MT Union

# MANIFOLD ACCESSORIES/TOOLS



# Digital MANIFOLD ACCESSORIES/TOOLS