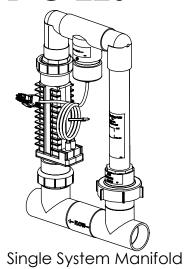

Single System Manifold Types

| PART #  | DESCRIPTION                                         | PAGE # |
|---------|-----------------------------------------------------|--------|
| 94105   | Manifold Assy with RC35/22 Cell                     | 5      |
| 94107   | Manifold Assy with RC42 Cell                        | 5      |
| 94113   | Manifold Assy with RC52 Cell                        | 5      |
| 94115C  | Manifold Assy with CC15-FF Cell                     | 5      |
| 94105M  | Manifold Assy with RC35/22 Cell and Metric Adapters | 5      |
| 94107M  | Manifold Assy with RC42 Cell and Metric Adapters    | 5      |
| 94113M  | Manifold Assy with RC52 Cell and Metric Adapters    | 5      |
| 94115CM | Manifold Assy with CC15 Cell and Metric Adapters    | 5      |
| APK0006 | Spacer Cell for Maintenance                         | 9      |

## SINGLE SYSTEM MANIFOLDS

| PART #  | DESCRIPTION                                            | PAGE |
|---------|--------------------------------------------------------|------|
| 94105   | Manifold Assy with RC35/22 Cell                        | 7    |
| 94107   | Manifold Assy with RC42 Cell                           | 7    |
| 94113   | Manifold Assy with RC52 Cell                           | 7    |
| 94115C  | Manifold Assy with CC15-FF Cell                        | 7    |
| 94105M  | Manifold Assy with RC35/22 Cell and<br>Metric Adapters | 7    |
| 94107M  | Manifold Assy with RC42 Cell and<br>Metric Adapters    | 7    |
| 94113M  | Manifold Assy with RC52 Cell and<br>Metric Adapters    | 7    |
| 94115CM | Manifold Assy with CC15 Cell and<br>Metric Adapters    | 7    |
| APK0006 | Spacer Cell for Maintenance                            | 9    |
|         |                                                        |      |