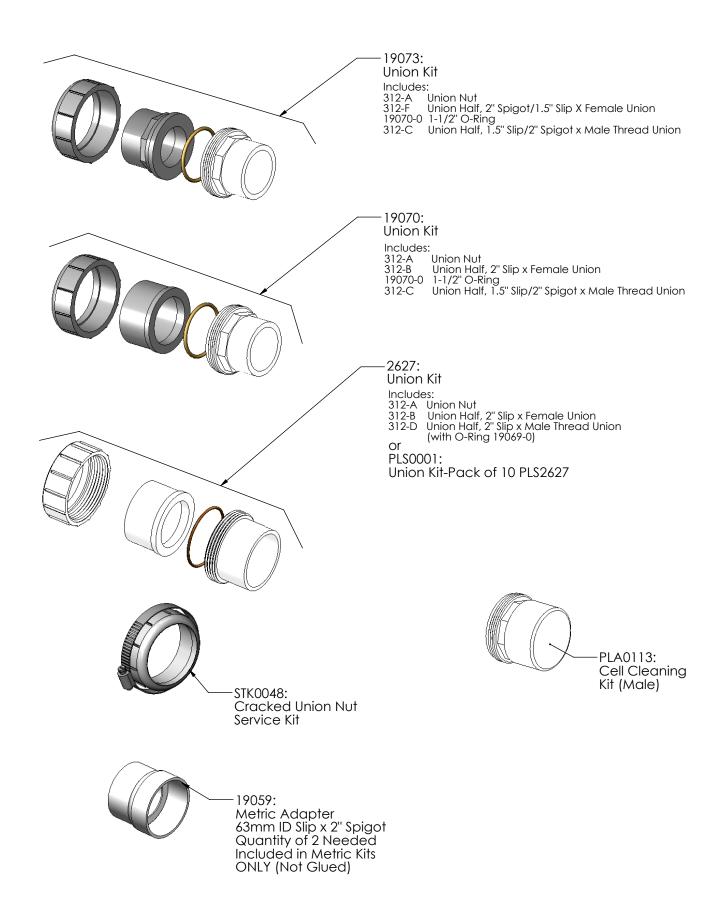

|      |

#### Digital

# MULTIPLE SYSTEM MANIFOLD For Use with Dual Power Supply Systems



| Part #     | DESCRIPTION                              | PAGE # |
|------------|------------------------------------------|--------|
| 941-215C-A | Manifold Commercial with 2 CC15-MF Cells | 7      |
| ALL        | Spacer Cell for Maintenance              | 9      |

To convert from dual to triple system, add PLA0046,CC15-MF and Power Supply of choice, ST-220/DIG-220/75003, typically ST-220 is used.

<sup>\*</sup>Cannot be ordered separately

### **CELL OPTIONS**





# Digital MANIFOLD ACCESSORIES/TOOLS



APA0065: Inline Conversion Kit Same as APK0038 Kit above but with additional two 312-D Union Halves, 2 S x MT Union

# MANIFOLD ACCESSORIES/TOOLS



# Digital MANIFOLD ACCESSORIES/TOOLS