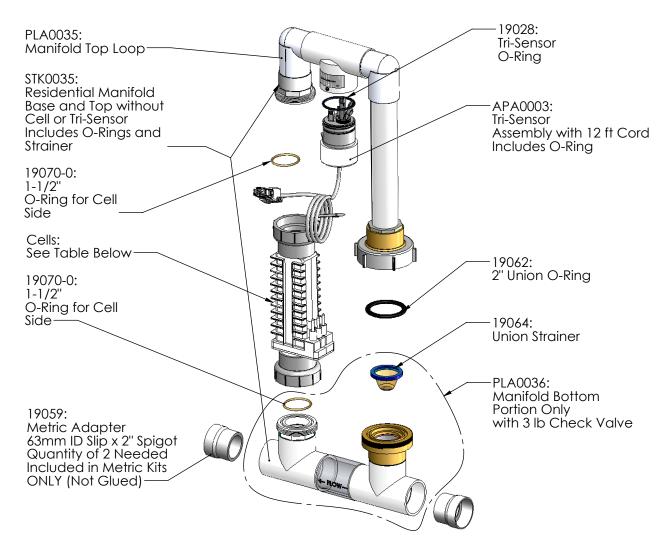

## SINGLE SYSTEM MANIFOLDS

| PART #  | DESCRIPTION                                            | PAGE |
|---------|--------------------------------------------------------|------|
| 94105   | Manifold Assy with RC35/22 Cell                        | 7    |
| 94107   | Manifold Assy with RC42 Cell                           | 7    |
| 94113   | Manifold Assy with RC52 Cell                           | 7    |
| 94115C  | Manifold Assy with CC15-FF Cell                        | 7    |
| 94105M  | Manifold Assy with RC35/22 Cell and<br>Metric Adapters | 7    |
| 94107M  | Manifold Assy with RC42 Cell and<br>Metric Adapters    | 7    |
| 94113M  | Manifold Assy with RC52 Cell and<br>Metric Adapters    | 7    |
| 94115CM | Manifold Assy with CC15 Cell and<br>Metric Adapters    | 7    |
| APK0006 | Spacer Cell for Maintenance                            | 9    |
|         |                                                        |      |