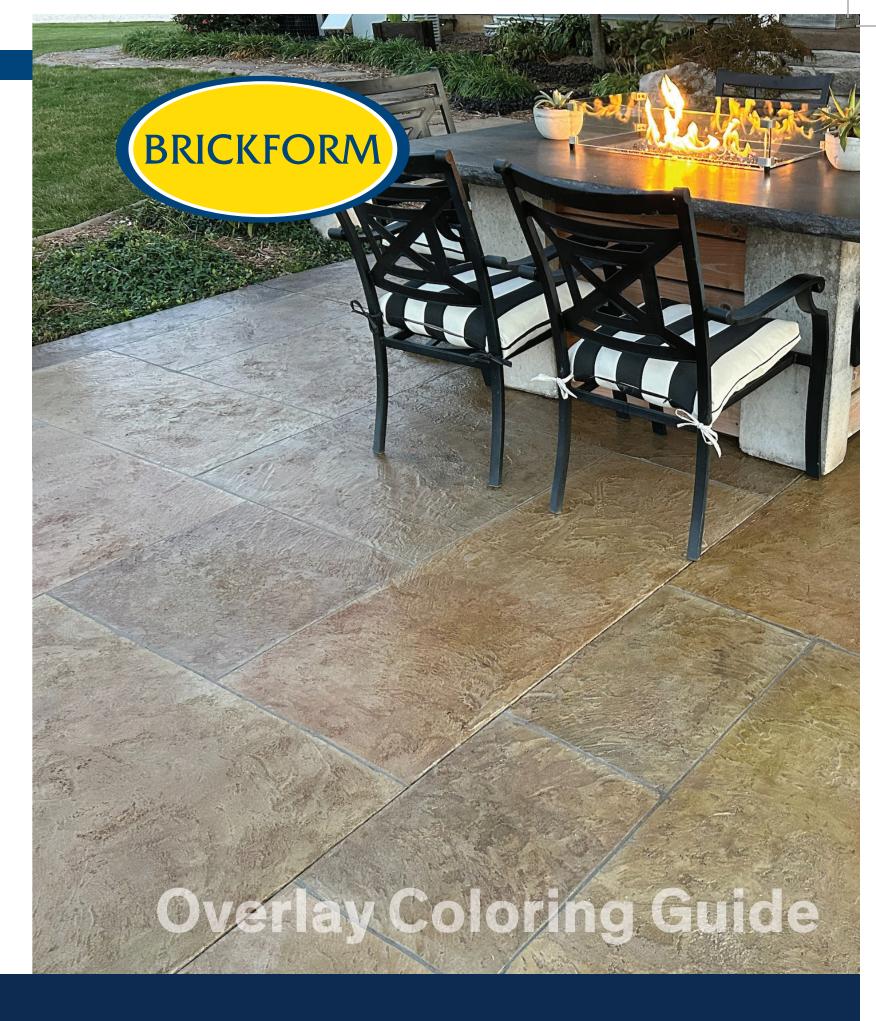

tical overlay designed for texturing vertical surfaces, from ½" up to 2" and creating simulated stone, rock, tile, slate and other natural surfaces. It is composed of cement, polymers, lightweight aggregates and admixtures. It may be applied to vertical surfaces such as wood, drywall, concrete, blocks, etc.

- ½" thickness covers approximately 10 ft² per 40lb bag
- Available in Gray base
- Color with Overlay Liquid Colorant or stain
- Easily textured by carving and stamping

### **Additional Overlay Materials**

A complete line of Brickform overlay products, sealers, maintenance products and installation videos are available for viewing online at www.brickform.com or by scanning the QR code below.

- Add Polymer Overlays
- Design Tape
- Sealers and Coatings
- Maintenance Products