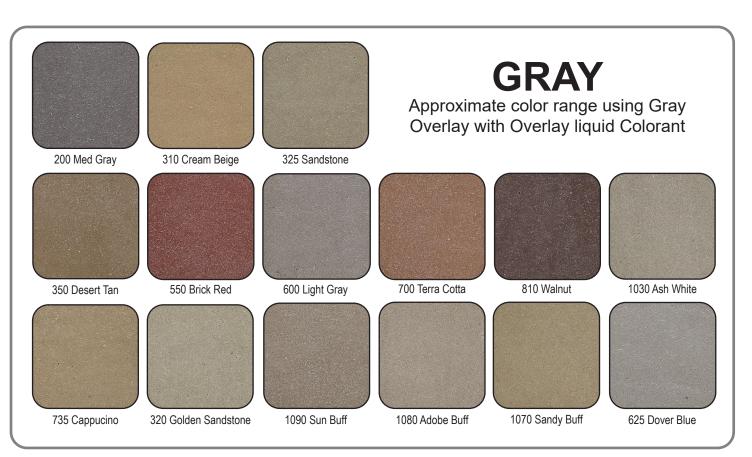

# **Overlay Liquid Colorant**

Overlay Liquid Colorant by Brickform is specifically designed for use with Micro-Topping, SM Professional Grade, SM Professional Grade Plus, and Stampable Overlay (SC-60). Each pack contains 10-ounce bottles, perfectly measured for a single bag application.

## **OVERLAY COLORING GUIDE**