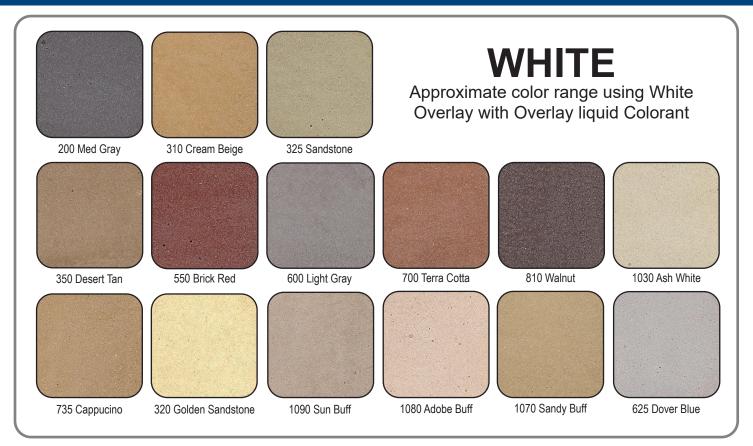

# **Overlay Liquid Colorant**

Overlay Liquid Colorant by Brickform is specifically designed for use with Micro-Topping, SM Professional Grade, SM Professional Grade Plus, and Stampable Overlay (SC-60). Each pack contains 10-ounce bottles, perfectly measured for a single bag application.

## **OVERLAY COLORING GUIDE**