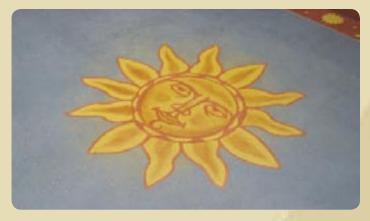

### **Description**

Legacy Colourant<sup>™</sup> is an engineered blend of ColorFlo<sup>™</sup> and proprietary components designed specifically as color admixtures for the Artisan Overlay<sup>™</sup>, Perfetto-Espray<sup>™</sup> and Venetian Micro-Topping<sup>™</sup> product lines. This non-hazardous, water-based formulation permits easy cleanup and hassle free shipping. Strict One Delta E standards ensure color uniformity and consistency, and UV resistance is standard in Legacy products. Legacy Colourant<sup>™</sup> is available in 20 Classic Series and 8 Signature Series colors, packaged in 10 oz. bottles. See the Legacy Colors' Color Card for a complete list of available colors, in both standard and designer color formulas.

Unlimited color combinations Non-hazardous Easy shipping