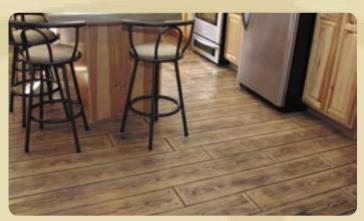

### **Description**

Legacy Colourant<sup>™</sup> is an engineered blend of ColorFlo<sup>™</sup> and proprietary components designed specifically as color admixtures for the Artisan Overlay<sup>™</sup>, Perfetto-Espray<sup>™</sup> and Venetian Micro-Topping<sup>™</sup> product lines. This non-hazardous, water-based formulation permits easy cleanup and hassle free shipping. Strict One Delta E standards ensure color uniformity and consistency, and UV resistance is standard in Legacy products. Legacy Colourant<sup>™</sup> is available in 20 Classic Series and 8 Signature Series colors, packaged in 10 oz. bottles. See the Legacy Colors' Color Card for a complete list of available colors, in both standard and designer color formulas.

#### **Basic Uses**

Legacy Colourant<sup>TM</sup> is designed specifically as a liquid colourant admixture for coloring Perfetto-Espray<sup>TM</sup>, Artisan Overlay<sup>TM</sup> and Venetian Micro-Topping<sup>TM</sup> product lines.