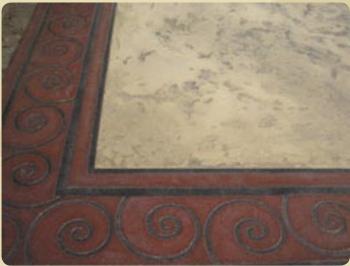

### **Description**

Legacy Colourant<sup>™</sup> is an engineered blend of ColorFlo<sup>™</sup> and proprietary components designed specifically as color admixtures for the Artisan Overlay<sup>™</sup>, Perfetto-Espray<sup>™</sup> and Venetian Micro-Topping<sup>™</sup> product lines. This non-hazardous, water-based formulation permits easy cleanup and hassle free shipping. Strict One Delta E standards ensure color uniformity and consistency, and UV resistance is standard in Legacy products. Legacy Colourant<sup>™</sup> is available in 20 Classic Series and 8 Signature Series colors, packaged in 10 oz. bottles. See the Legacy Colors' Color Card for a complete list of available colors, in both standard and designer color formulas.

Unlimited color combinations Non-hazardous Easy shipping