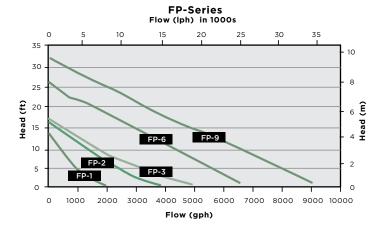

## **FP-Series**

Our wet rotor water feature pumps are energy-efficient and ideal for powering water features and pond filtration systems with flow requirements from 1,000 gph to 8,100 gph. These pumps are rated for continuous duty to operate in the most rigorous applications.

- Fitting adapters included
- · Use with a screen or skimmer recommended
- Energy efficient
- · Can be used external or submerged

|   | FP-SERIES | Item<br>Number | Amps | Watts | Cord<br>(ft) | Submerged<br>Use | Inline<br>Use | Discharge<br>FNPT | Gallons Per Hour (GPH) at height |      |      |      | Shut Off |      |
|---|-----------|----------------|------|-------|--------------|------------------|---------------|-------------------|----------------------------------|------|------|------|----------|------|
|   |           |                |      |       |              |                  |               |                   | 5′                               | 10′  | 15′  | 20′  | 25′      | (ft) |
|   | FP1       | 566132         | 0.9  | 106   | 26           | ✓                | ✓             | 1-1/4"            | 1000                             | 390  | -    | -    | -        | 14   |
|   | FP2       | 566133         | 1.45 | 167   | 26           | ✓                | ✓             | 1-1/2"            | 2220                             | 1210 | 400  | -    | -        | 16   |
| ı | FP3       | 566134         | 1.85 | 226   | 26           | ✓                | ✓             | 2"                | 3200                             | 1640 | 690  | -    | -        | 17   |
| ı | FP6       | 566135         | 4.6  | 557   | 26           | ✓                | ✓             | 1-1/2"            | 5760                             | 4380 | 3000 | 1730 | 350      | 27   |
|   | FP9       | 566137         | 6.5  | 730   | 26           | ✓                | ✓             | 2"                | 8100                             | 6580 | 4860 | 3290 | 1930     | 31   |