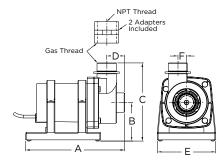

| DIMENSIONS (INCHES) | A    | В   | С   | D   | E   | F    |
|---------------------|------|-----|-----|-----|-----|------|
| FP1                 | 9.2  | 3.8 | 7.7 | 1.6 | 5.7 | 1.0  |
| FP2                 | 9.5  | 3.8 | 7.7 | 1.7 | 5.7 | 0.85 |
| FP3                 | 10.3 | 3.8 | 7.8 | 2.1 | 5.7 | 1.0  |
| FP6                 | 10.0 | 4.4 | 9.6 | 1.8 | 9.5 | 1.7  |
| FP9                 | 10.0 | 4.4 | 9.6 | 2.1 | 9.5 | 1.7  |