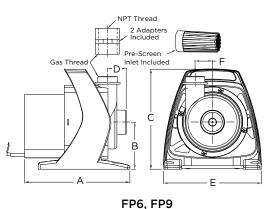

| DIMENSIONS (INCHES) | A    | В   | С   | D   | E   | F    |
|---------------------|------|-----|-----|-----|-----|------|
| FP1                 | 9.2  | 3.8 | 7.7 | 1.6 | 5.7 | 1.0  |
| FP2                 | 9.5  | 3.8 | 7.7 | 1.7 | 5.7 | 0.85 |
| FP3                 | 10.3 | 3.8 | 7.8 | 2.1 | 5.7 | 1.0  |
| FP6                 | 10.0 | 4.4 | 9.6 | 1.8 | 9.5 | 1.7  |
| FP9                 | 10.0 | 4.4 | 9.6 | 2.1 | 9.5 | 1.7  |

FP1, FP2, FP3

FP6, FP9

Little GIANT.

**Outdoor Living**