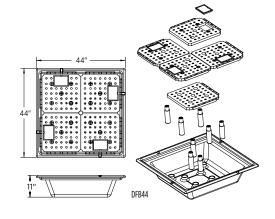

## ORDERING INFORMATION

| Basins, Vaults,<br>& Fittings | Item No. | Dimensions (in)         | Advantages                               |
|-------------------------------|----------|-------------------------|------------------------------------------|
| DFB36                         | 566517   | 36" W x 36" L x 10.8" H | Supports up to 2000 lbs                  |
| DFB36PP                       | 566559   | -                       | Bulk Priced 566517 w/purchase of 5 units |
| DFB44                         | 566558   | 44" W x 44" L x 11" H   | Supports up to 3000 lbs                  |
| DFB44PP                       | 566560   | -                       | Bulk Priced 566558 w/purchase of 5 units |
| SF                            | 566410   | 19" W x 19" L x 22" H   | Pump vault for easy pump access          |