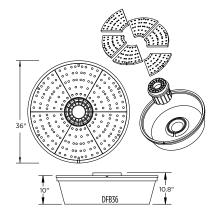

## ORDERING INFORMATION

| Basins, Vaults,<br>& Fittings | Item No. | Dimensions (in)         | Advantages                               |
|-------------------------------|----------|-------------------------|------------------------------------------|
| DFB36                         | 566517   | 36" W x 36" L x 10.8" H | Supports up to 2000 lbs                  |
| DFB36PP                       | 566559   | -                       | Bulk Priced 566517 w/purchase of 5 units |
| DFB44                         | 566558   | 44" W x 44" L x 11" H   | Supports up to 3000 lbs                  |
| DFB44PP                       | 566560   | -                       | Bulk Priced 566558 w/purchase of 5 units |
| SF                            | 566410   | 19" W x 19" L x 22" H   | Pump vault for easy pump access          |