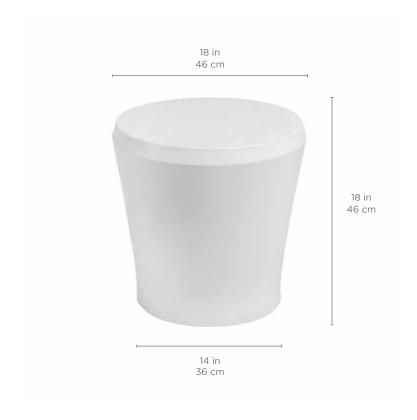

## **SPECIFICATIONS**

Overall Length: 18 in | 46 cm Overall Width: 18 in | 46 cm Overall Height: 18 in | 46 cm

Weight Empty: 10 lbs | 5 kg

Water Depth: Designed for up to 16 in | 41 cm of water

Weight Full: 105 lbs | 48 kg