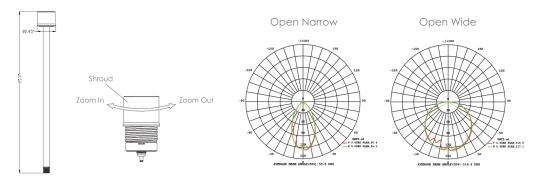

Construction: Brass Finish: Antique Brush Lead Wire: 6ft long Mounting: LAP-002

Light Source: Modular LED

Wattage: 7W

Operating Voltage: 10-15V

Lumens:

Color Temperature: RGBWW - 2700-5700K

Volt Amps: 10.10

RGB: Yes CRI: 80+

Rated Life: 50,000 Hrs

Dimmable: With LumienPRO Remote

### **APPLICATION**

Environment: Wet, Damp or Dry Area approved.

Installation: Mounts to our 12" Spike (LAP-001) or 8" Spike (LAP-002)