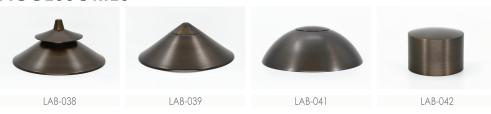

Path Light LumienPRO Module (RGBWW - 2700-5700K) Adjustable Beam Spread Shroud Brass













#### **SPECIFICATIONS**

Fixture Watts Fixture Fixture **Fixture** Finish Color Type Components Material Style Temperature A (Area) 9 (LumienPRO RGBWW 1 (Brass Stem 7W **RGBWW (2700K)** A (Antiqued) Brass Color + 2700-5700K) w/ Module) RGBWW (5700K)



Construction: Brass Finish: Antique Brush Lead Wire: 6ft long Mounting: LAP-002

Light Source: Modular LED

Wattage: 7W

Operating Voltage: 10-15V

Lumens:

Color Temperature: RGBWW - 2700-5700K

Volt Amps: 10.10

RGB: Yes CRI: 80+

Rated Life: 50,000 Hrs

Dimmable: With LumienPRO Remote

### **APPLICATION**

Environment: Wet, Damp or Dry Area approved.

Installation: Mounts to our 12" Spike (LAP-001) or 8" Spike (LAP-002)

### **ACCESSORIES**



#### WARRANTY

Lifetime Year Warranty on the Housing, 10 Year Warranty on the LED Light Source

# CERTIFICATION

UL Listed | File #E501872