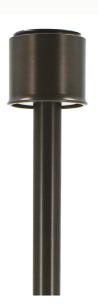

# A9B1-7W-A

Path Light LumienPRO Module (RGBWW - 2700-5700K) Adjustable Beam Spread Shroud Brass

Construction: Brass Finish: Antique Brush Lead Wire: 6ft long Mounting: LAP-002

Light Source: Modular LED

Wattage: 7W

Operating Voltage: 10-15V

Lumens:

Color Temperature: RGBWW - 2700-5700K

Volt Amps: 10.10

### **APPLICATION**

Environment: Wet, Damp or Dry Area approved.

Installation: Mounts to our 12" Spike (LAP-001) or 8" Spike (LAP-002)