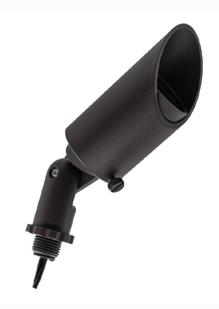

Construction: Aluminum Finish: Power Coat Bronze

Lead Wire: 6ft long Mounting: LAP-002

Light Source: Drop-In MR11 (Not Included)

Operating Voltage: 10-15V

### **APPLICATION**

Environment: Wet, Damp or Dry Area approved.

Installation: Mounts to our 12" Spike (LAP-001) or 8" Spike (LAP-002)