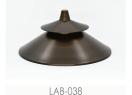

LAB-003-4W-27K LAB-003-4W-30K

Path Light Replacement Module/Shroud Accessory

## **SPECIFICATIONS**

Fixture Type Fixture Components Fixture Material Fixture Style L (Lumien) 003 (Path Light Replacement Module/Shroud) A (Accessory) B (Brass)

Construction: Brass Finish: Antique Brush