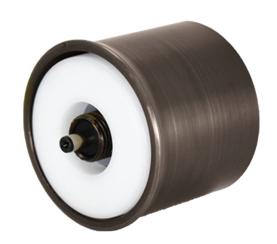

LAB-003-4W-27K LAB-003-4W-30K

Path Light Replacement Module/Shroud Accessory

## **SPECIFICATIONS**

Fixture Type Fixture Components Fixture Material Fixture Style L (Lumien) 003 (Path Light Replacement Module/Shroud) A (Accessory) B (Brass)

Construction: Brass Finish: Antique Brush

Light Source: Modular LED

Wattage: 4W

Operating Voltage: 10-15V

Lumens: 190 LM

Color Temperature: 2700K, 3000K

RGB: No CRI: 80+

Rated Life: 50,000 Hrs