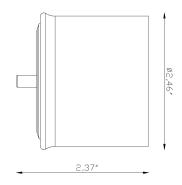

## **SPECIFICATIONS**

Fixture Type Fixture Components Fixture Material Fixture Style L (Lumien) 003 (Path Light Replacement Module/Shroud) A (Accessory) B (Brass)

Construction: Brass Finish: Antique Brush

Light Source: Modular LED

Wattage: 4W

Operating Voltage: 10-15V

Lumens: 190 LM

Color Temperature: 2700K, 3000K

RGB: No CRI: 80+

Rated Life: 50,000 Hrs