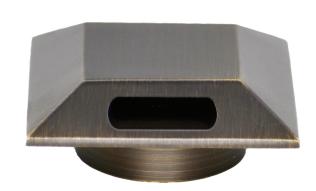

019 (Micro - Recessed, Square, (1) Side Light Accessory)

Construction: Brass Finish: Antique Brush

Light Source: Ordered Separately

This fixture utilizes our Quick Connect

module (Sold Separately)

### **APPLICATION**

Environment: Wet, Damp or Dry Area approved. IP 68.

Drive Over Rated

Installation: Designed to be cast into earth, gravel, or concrete or inserted into paving stones or pavers.

PVC: 1.5" Schedule 40 Core Drill: 1 5/8" Drill