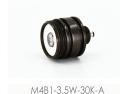

019 (Micro - Recessed, Square, (1) Side Light Accessory)

Construction: Brass Finish: Antique Brush

Light Source: Ordered Separately

This fixture utilizes our Quick Connect

module (Sold Separately)