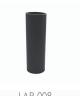

## **LAB-019**

Micro One-Sided Recessed Light Micro Accessory Packages

019 (Micro - Recessed, Square, (1) Side Light Accessory)

Construction: Brass Finish: Antique Brush

Light Source: Ordered Separately

This fixture utilizes our Quick Connect

module (Sold Separately)