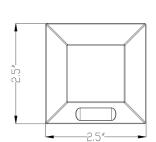

019 (Micro - Recessed, Square, (1) Side Light Accessory)

Construction: Brass Finish: Antique Brush

Light Source: Ordered Separately

This fixture utilizes our Quick Connect

module (Sold Separately)

### **APPLICATION**

Environment: Wet, Damp or Dry Area approved. IP 68.

Drive Over Rated

Installation: Designed to be cast into earth, gravel, or concrete or inserted into paving stones or pavers.

PVC: 1.5" Schedule 40 Core Drill: 1 5/8" Drill