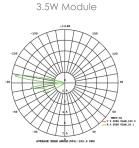

## **LAB-019**

Micro One-Sided Recessed Light Micro Accessory Packages











#### **SPECIFICATIONS**

Fixture Type

Fixture Components

Fixture Material

Fixture Style

L (Lumien)

A (Accessory)

B (Brass)

019 (Micro - Recessed, Square, (1) Side Light Accessory)









Construction: Brass Finish: Antique Brush

Light Source: Ordered Separately

This fixture utilizes our Quick Connect

module (Sold Separately)

### **APPLICATION**

Environment: Wet, Damp or Dry Area approved. IP 68.

Drive Over Rated

Installation: Designed to be cast into earth, gravel, or concrete or inserted into paving stones or pavers.

PVC: 1.5" Schedule 40 Core Drill: 1 5/8" Drill

## **ACCESSORIES**









### WARRANTY

Lifetime Warranty on the Housing, 10 Year Warranty on the LED Light Source

# CERTIFICATION

UL Listed | File #E501872