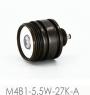

019 (Micro - Recessed, Square, (1) Side Light Accessory)

Construction: Brass Finish: Antique Brush

Light Source: Ordered Separately

This fixture utilizes our Quick Connect

module (Sold Separately)