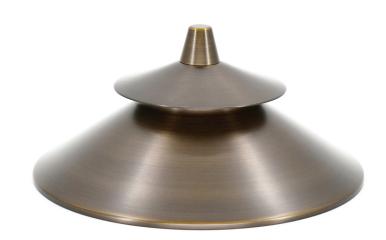

## **LAB-038**

**Brass 2-Tiered** Path Light Cap Brass Accessory Packages

038 (Brass Path Light Cap, 2-Tiered)

Construction: Brass Finish: Antique Brush