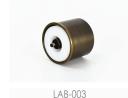

## **LAB-038**

**Brass 2-Tiered** Path Light Cap Brass Accessory Packages

038 (Brass Path Light Cap, 2-Tiered)

Construction: Brass Finish: Antique Brush