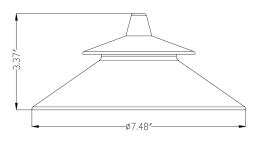

## **LAB-038**

**Brass 2-Tiered** Path Light Cap Brass Accessory Packages

038 (Brass Path Light Cap, 2-Tiered)

Construction: Brass Finish: Antique Brush