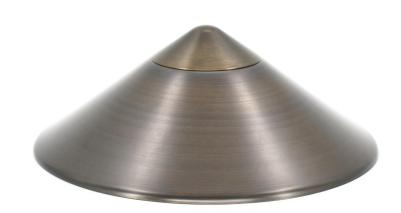

# **LAB-039**

Brass Triangular Path Light Cap Brass Accessory Packages

039 (Brass Path Light Cap, Triangular)

Construction: Brass Finish: Antique Brush