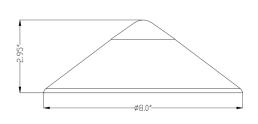

039 (Brass Path Light Cap, Triangular)

Construction: Brass Finish: Antique Brush