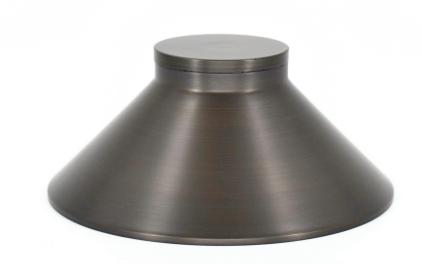

## **LAB-040**

Brass Flat Top Dome Path Light Cap Brass Accessory Packages

040 (Brass Path Light Cap, Flat Top Dome Hat)

Construction: Brass Finish: Antique Brush

## **APPLICATION**

Environment: Wet, Damp or Dry Area approved.