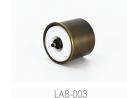

## **LAB-040**

Brass Flat Top Dome Path Light Cap Brass Accessory Packages

040 (Brass Path Light Cap, Flat Top Dome Hat)

Construction: Brass Finish: Antique Brush