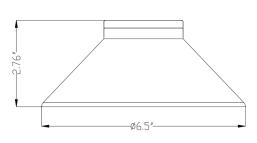

## **LAB-040**

Brass Flat Top Dome Path Light Cap Brass Accessory Packages

040 (Brass Path Light Cap, Flat Top Dome Hat)

Construction: Brass Finish: Antique Brush