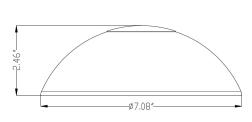

## **LAB-041**

**Brass Rounded** Path Light Cap Brass Accessory Packages











### **SPECIFICATIONS**

Fixture Type

Fixture Components

Fixture Material

Fixture Style

L (Lumien)

A (Accessory)

B (Brass)

041 (Brass Path Light Cap, Rounded)







Construction: Brass Finish: Antique Brush

### **APPLICATION**

Environment: Wet, Damp or Dry Area approved.

#### **ACCESSORIES**









#### WARRANTY

Lifetime Warranty on the Housing, 10 Year Warranty on the LED Light Source

# CERTIFICATION

UL Listed | File #E501872

Lumien Lighting reserves the right to modify the design of our products at any time and data listed on spec sheets is subject to change.