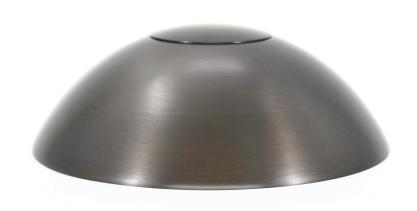

## **LAB-041**

**Brass Rounded** Path Light Cap Brass Accessory Packages

041 (Brass Path Light Cap, Rounded)

Construction: Brass Finish: Antique Brush