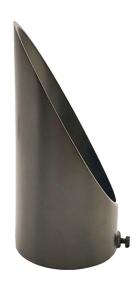

# **LAB-071**

Micro, Shroud, 37 Degree Downlight Shroud with Extra Length Micro Accessory Packages

### **SPECIFICATIONS**

Fixture Type Fixture Components Fixture Material Fixture Style L (Lumien) A (Accessory) 071 (Micro, Shroud, 37 Degree Downlight B (Brass) Shroud with Extra Length)

Construction: Brass Finish: Antique Brush