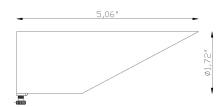

# **LAB-071**

Micro, Shroud, 37 Degree Downlight Shroud with Extra Length Micro Accessory Packages

### **SPECIFICATIONS**

Fixture Type Fixture Components Fixture Material Fixture Style L (Lumien) A (Accessory) 071 (Micro, Shroud, 37 Degree Downlight B (Brass) Shroud with Extra Length)

Construction: Brass Finish: Antique Brush