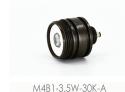

# **LAB-076**

Micro, Quick Connect Junction Box Micro Accessory Packages











## **SPECIFICATIONS**

| Fixture Type | Fixture Components | Fixture Material | Fixture Style                           |
|--------------|--------------------|------------------|-----------------------------------------|
| L (Lumien)   | A (Accessory)      | B (Brass)        | 076 (Micro, Quick Connect Junction Box) |



Construction: Brass Finish: Antique Brush

Light Source: Ordered Separately This fixture utilizes our Quick Connect

module (Sold Separately)

## **APPLICATION**

Environment: Wet, Damp or Dry Area approved.

#### **ACCESSORIES**





M4B1-5.5W-27K-A





## WARRANTY

Lifetime Warranty on the Housing, 10 Year Warranty on the LED Light Source

# CERTIFICATION

UL Listed | File #E501872