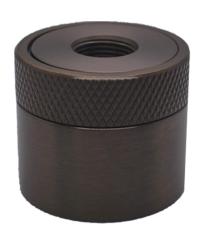

# **LAB-076**

Micro, Quick Connect Junction Box Micro Accessory Packages

Construction: Brass Finish: Antique Brush

Light Source: Ordered Separately This fixture utilizes our Quick Connect

module (Sold Separately)