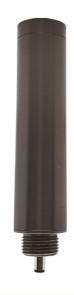

## **LAB-080**

Nano, 12" Quick Connect Riser Nano Accessory Packages

### **SPECIFICATIONS**

Fixture Type Fixture Components Fixture Material Fixture Style L (Lumien) A (Accessory) 080 (Accessory, Nano, 12" Quick Connect B (Brass) Riser)

Construction: Brass Finish: Antique Brush