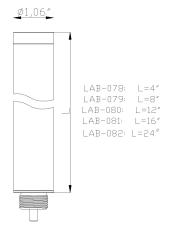

## **LAB-080**

Nano, 12" Quick Connect Riser Nano Accessory Packages

### **SPECIFICATIONS**

Fixture Type Fixture Components Fixture Material Fixture Style L (Lumien) A (Accessory) 080 (Accessory, Nano, 12" Quick Connect B (Brass) Riser)

Construction: Brass Finish: Antique Brush