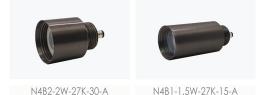

## **LAB-080**

Nano, 12" Quick Connect Riser Nano Accessory Packages











### **SPECIFICATIONS**

Fixture Type Fixture Components Fixture Material Fixture Style L (Lumien) A (Accessory) 080 (Accessory, Nano, 12" Quick Connect B (Brass) Riser)



Construction: Brass Finish: Antique Brush

Light Source: Ordered Separately This fixture utilizes our Quick Connect

module (Sold Separately)

### **APPLICATION**

Environment: Wet, Damp or Dry Area approved.

### **ACCESSORIES**







N4B3-3W-30K-15-A



N7B3-3W-30-A

# CERTIFICATION

Lifetime Warranty on the Housing, 10 Year Warranty on the LED Light Source

UL Listed | File #E501872

WARRANTY

Lumien Lighting reserves the right to modify the design of our products at any time and data listed on spec sheets is subject to change.