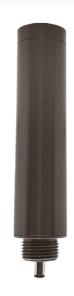

## **LAB-081**

Nano, 16" Quick Connect Riser Nano Accessory Packages

## **SPECIFICATIONS**

Fixture Type Fixture Components Fixture Material Fixture Style L (Lumien) A (Accessory) 081 (Accessory, Nano, 16" Quick Connect B (Brass) Riser)

Construction: Brass Finish: Antique Brush

Light Source: Ordered Separately This fixture utilizes our Quick Connect

module (Sold Separately)