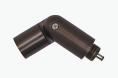

## **LAB-081**

Nano, 16" Quick Connect Riser Nano Accessory Packages

## **SPECIFICATIONS**

Fixture Type Fixture Components Fixture Material Fixture Style L (Lumien) A (Accessory) 081 (Accessory, Nano, 16" Quick Connect B (Brass) Riser)

Construction: Brass Finish: Antique Brush

Light Source: Ordered Separately This fixture utilizes our Quick Connect

module (Sold Separately)