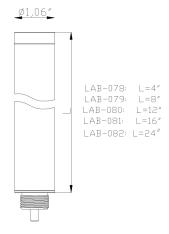

## **LAB-081**

Nano, 16" Quick Connect Riser Nano Accessory Packages

## **SPECIFICATIONS**

Fixture Type Fixture Components Fixture Material Fixture Style L (Lumien) A (Accessory) 081 (Accessory, Nano, 16" Quick Connect B (Brass) Riser)

Construction: Brass Finish: Antique Brush