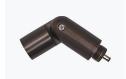

## **LAB-081**

Nano, 16" Quick Connect Riser Nano Accessory Packages

## **SPECIFICATIONS**

Fixture Type Fixture Components Fixture Material Fixture Style L (Lumien) A (Accessory) 081 (Accessory, Nano, 16" Quick Connect B (Brass) Riser)

Construction: Brass Finish: Antique Brush

Light Source: Ordered Separately This fixture utilizes our Quick Connect

module (Sold Separately)