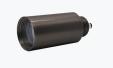

## **LAB-081**

Nano, 16" Quick Connect Riser Nano Accessory Packages

## **SPECIFICATIONS**

Fixture Type Fixture Components Fixture Material Fixture Style L (Lumien) A (Accessory) 081 (Accessory, Nano, 16" Quick Connect B (Brass) Riser)

Construction: Brass Finish: Antique Brush

Light Source: Ordered Separately This fixture utilizes our Quick Connect

module (Sold Separately)