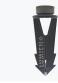

# LAB-090

Brass Micro Path Light Bollard Cap Cover, 100° Louvered Micro Accessory Packages

## **SPECIFICATIONS**

| Fixture Type | Fixture Components      | Fixture Material | Fixture Style                                                                                                                                           |
|--------------|-------------------------|------------------|---------------------------------------------------------------------------------------------------------------------------------------------------------|
| L (Lumien)   | A (Accessory)           | B (Brass)        | 090 (Brass Micro Path Light Bollard Cap Cover,<br>100° Louvered)                                                                                        |
|              | Ø1,69″<br>"174"<br>"74" |                  | Construction: Brass<br>Finish: Antique Brush<br>Light Source: Ordered Separately<br>This fixture utilizes our Quick Connect<br>module (Sold Separately) |