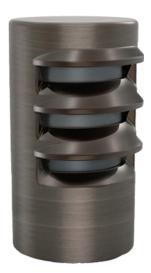

# LAB-090

Brass Micro Path Light Bollard Cap Cover, 100° Louvered Micro Accessory Packages

## **SPECIFICATIONS**

| Fixture Type | Fixture Components      | Fixture Material | Fixture Style                                                                                                                                           |
|--------------|-------------------------|------------------|---------------------------------------------------------------------------------------------------------------------------------------------------------|
| L (Lumien)   | A (Accessory)           | B (Brass)        | 090 (Brass Micro Path Light Bollard Cap Cover,<br>100° Louvered)                                                                                        |
|              | Ø1,69″<br>"174"<br>"74" |                  | Construction: Brass<br>Finish: Antique Brush<br>Light Source: Ordered Separately<br>This fixture utilizes our Quick Connect<br>module (Sold Separately) |