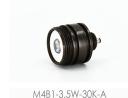

103 (Brass Micro Bollard Component, 360° Frosted with Brass Topper)

Construction: Brass Finish: Antique Brush

Light Source: Ordered Separately This fixture utilizes our Quick Connect

module (Sold Separately)

### **ACCESSORIES**

M4B1-5.5W-27K-A