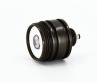

## **LAB-103**

**Brass Micro** Bollard Component, 360° Frosted with Brass Topper Micro Accessory Packages

103 (Brass Micro Bollard Component, 360° Frosted with Brass Topper)

Construction: Brass Finish: Antique Brush

Light Source: Ordered Separately This fixture utilizes our Quick Connect

module (Sold Separately)