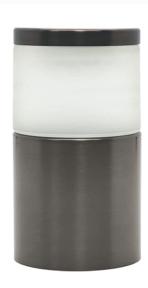

## **LAB-103**

**Brass Micro** Bollard Component, 360° Frosted with Brass Topper Micro Accessory Packages

103 (Brass Micro Bollard Component, 360° Frosted with Brass Topper)

Construction: Brass Finish: Antique Brush

Light Source: Ordered Separately This fixture utilizes our Quick Connect

module (Sold Separately)