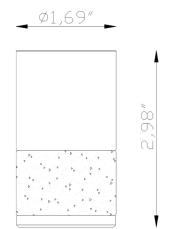

## **LAB-103**

**Brass Micro** Bollard Component, 360° Frosted with Brass Topper Micro Accessory Packages

103 (Brass Micro Bollard Component, 360° Frosted with Brass Topper)

Construction: Brass Finish: Antique Brush

Light Source: Ordered Separately This fixture utilizes our Quick Connect

module (Sold Separately)