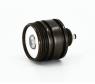

# **LAB-105**

**Brass Micro** Shade Component, Flat Top Dome Micro Accessory Packages

105 (Brass Micro Shade Component, Flat Top

Construction: Brass Finish: Antique Brush

Light Source: Ordered Separately This fixture utilizes our Quick Connect

module (Sold Separately)