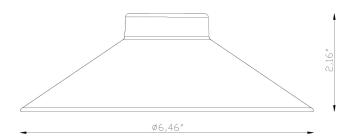

# **LAB-105**

**Brass Micro** Shade Component, Flat Top Dome Micro Accessory Packages

105 (Brass Micro Shade Component, Flat Top

Construction: Brass Finish: Antique Brush

Light Source: Ordered Separately This fixture utilizes our Quick Connect

module (Sold Separately)