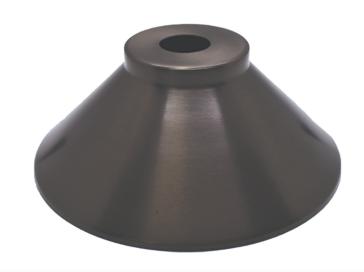

# **LAB-105**

**Brass Micro** Shade Component, Flat Top Dome Micro Accessory Packages

105 (Brass Micro Shade Component, Flat Top

Construction: Brass Finish: Antique Brush

Light Source: Ordered Separately This fixture utilizes our Quick Connect

module (Sold Separately)