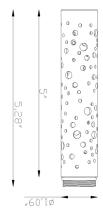

## **SPECIFICATIONS**

| Fixture Type | Fixture Components | Fixture Material | Fixture Style                          |
|--------------|--------------------|------------------|----------------------------------------|
| L (Lumien)   | A (Accessory)      | B (Brass)        | 117 (Nano, Shroud, 5" Twilight Shroud) |

Construction: Brass Finish: Antique Brush

Light Source: Ordered Separately This fixture utilizes our Quick Connect

module (Sold Separately)