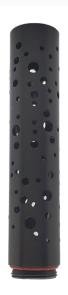

## **LAB-117**

Nano, Shroud, 5" Twilight Shroud Only Nano Accessory Packages

Construction: Brass Finish: Antique Brush

Light Source: Ordered Separately This fixture utilizes our Quick Connect

module (Sold Separately)