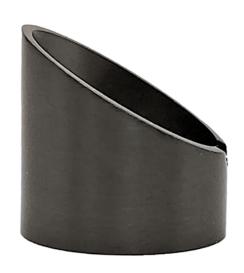

# **LAB-118**

Nano, Shroud, 60 Degree Uplight Shroud Only Nano Accessory Packages

#### **SPECIFICATIONS**

Fixture Type Fixture Components L (Lumien) A (Accessory)

Fixture Material

B (Brass)

Fixture Style

118 (Nano, Shroud, 60 Degree Uplight Shroud)

Construction: Brass Finish: Antique Brush