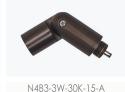

# **LAB-118**

Nano, Shroud, 60 Degree Uplight Shroud Only Nano Accessory Packages











#### **SPECIFICATIONS**

Fixture Type Fixture Components L (Lumien) A (Accessory)

Fixture Material

B (Brass)

Fixture Style

118 (Nano, Shroud, 60 Degree Uplight Shroud)





Construction: Brass Finish: Antique Brush

Light Source: Ordered Separately This fixture utilizes our Quick Connect

module (Sold Separately)

## **APPLICATION**

Environment: Wet, Damp or Dry Area approved.

### **ACCESSORIES**





N4B1-1.5W-27K-15-A







N7B3-3W-30-A

# CERTIFICATION

Lifetime Warranty on the Housing, 10 Year Warranty on the LED Light Source

UL Listed | File #E501872

WARRANTY

Lumien Lighting reserves the right to modify the design of our products at any time and data listed on spec sheets is subject to change.