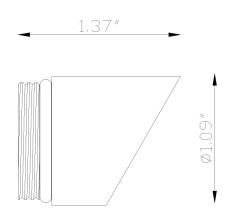

#### **SPECIFICATIONS**

Fixture Type Fixture Components L (Lumien) A (Accessory)

Fixture Material

B (Brass)

Fixture Style

118 (Nano, Shroud, 60 Degree Uplight Shroud)

Construction: Brass Finish: Antique Brush