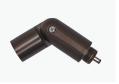

# **LAB-118**

Nano, Shroud, 60 Degree Uplight Shroud Only Nano Accessory Packages











#### **SPECIFICATIONS**

Fixture Type Fixture Components L (Lumien) A (Accessory)

Fixture Material

B (Brass)

Fixture Style

118 (Nano, Shroud, 60 Degree Uplight Shroud)





Construction: Brass Finish: Antique Brush

Light Source: Ordered Separately This fixture utilizes our Quick Connect

module (Sold Separately)

## **APPLICATION**

Environment: Wet, Damp or Dry Area approved.

### **ACCESSORIES**





N4B1-1.5W-27K-15-A







N7B3-3W-30-A

# CERTIFICATION

Lifetime Warranty on the Housing, 10 Year Warranty on the LED Light Source

UL Listed | File #E501872

WARRANTY

Lumien Lighting reserves the right to modify the design of our products at any time and data listed on spec sheets is subject to change.