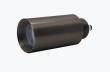

# **LAB-118**

Nano, Shroud, 60 Degree Uplight Shroud Only Nano Accessory Packages

#### **SPECIFICATIONS**

Fixture Type Fixture Components L (Lumien) A (Accessory)

Fixture Material

B (Brass)

Fixture Style

118 (Nano, Shroud, 60 Degree Uplight Shroud)

Construction: Brass Finish: Antique Brush