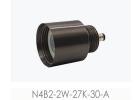

# **LAB-120**

Nano, Shroud, Glass Shroud with Brass Attachment Nano Accessory Packages











#### **SPECIFICATIONS**

| Fixture Type | Fixture Components | Fixture Material | Fixture Style                                               |
|--------------|--------------------|------------------|-------------------------------------------------------------|
| L (Lumien)   | A (Accessory)      | B (Brass)        | 120 (Nano, Shroud, Glass Shroud with Brass At-<br>tachment) |



Construction: Brass Finish: Antique Brush

Light Source: Ordered Separately This fixture utilizes our Quick Connect

module (Sold Separately)

### **APPLICATION**

Environment: Wet, Damp or Dry Area approved.

#### **ACCESSORIES**





N4B1-1.5W-27K-15-A





#### WARRANTY

Lifetime Warranty on the Housing, 10 Year Warranty on the LED Light Source

## CERTIFICATION

UL Listed | File #E501872