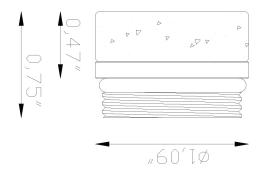

# **LAB-120**

Nano, Shroud, Glass Shroud with Brass Attachment Nano Accessory Packages

#### **SPECIFICATIONS**

| Fixture Type | Fixture Components | Fixture Material | Fixture Style                                               |
|--------------|--------------------|------------------|-------------------------------------------------------------|
| L (Lumien)   | A (Accessory)      | B (Brass)        | 120 (Nano, Shroud, Glass Shroud with Brass At-<br>tachment) |