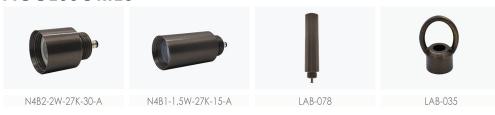

# **LAB-126**

Brass Nano Path Light Bollard Component, 360° Frosted with Brass Topper Nano Accessory Packages











#### **SPECIFICATIONS**

Fixture Type Fixture Components Fixture Material Fixture Style L (Lumien) A (Accessory) 126 (Brass Nano Path Light Bollard Compo-B (Brass) nent, 360° Frosted with Brass Topper)



Construction: Brass Finish: Antique Brush

Light Source: Ordered Separately This fixture utilizes our Quick Connect

module (Sold Separately)

## **APPLICATION**

Environment: Wet, Damp or Dry Area approved.

### **ACCESSORIES**



#### WARRANTY

Lifetime Warranty on the Housing, 10 Year Warranty on the LED Light Source

# CERTIFICATION

UL Listed | File #E501872

Lumien Lighting reserves the right to modify the design of our products at any time and data listed on spec sheets is subject to change.