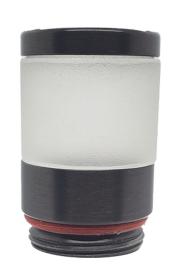

# **LAB-126**

Brass Nano Path Light Bollard Component, 360° Frosted with Brass Topper Nano Accessory Packages

#### **SPECIFICATIONS**

Fixture Type Fixture Components Fixture Material Fixture Style L (Lumien) A (Accessory) 126 (Brass Nano Path Light Bollard Compo-B (Brass) nent, 360° Frosted with Brass Topper)

Construction: Brass Finish: Antique Brush

Light Source: Ordered Separately This fixture utilizes our Quick Connect

module (Sold Separately)