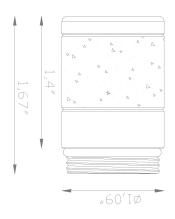

# **LAB-126**

Brass Nano Path Light Bollard Component, 360° Frosted with Brass Topper Nano Accessory Packages

#### **SPECIFICATIONS**

Fixture Type Fixture Components Fixture Material Fixture Style L (Lumien) A (Accessory) 126 (Brass Nano Path Light Bollard Compo-B (Brass) nent, 360° Frosted with Brass Topper)

Construction: Brass Finish: Antique Brush

Light Source: Ordered Separately This fixture utilizes our Quick Connect

module (Sold Separately)