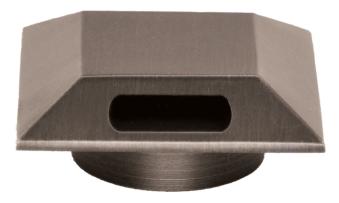

# LAB-136

Macro Light, Recessed, Square, (1) Side Light Accessory Macro Accessory Packages

CE Steel