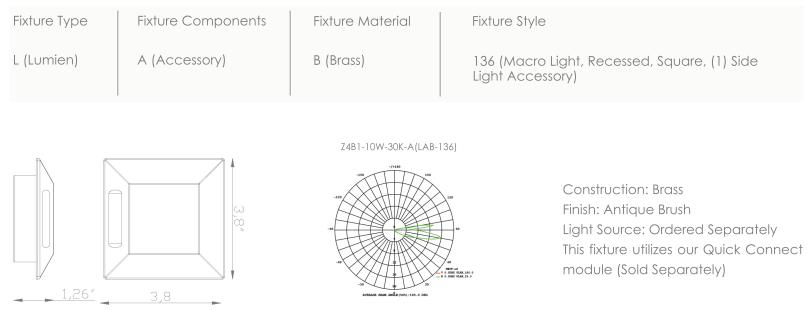

# LAB-136

Macro Light, Recessed, Square, (1) Side Light Accessory Macro Accessory Packages

CE Steel

### APPLICATION

Environment: Wet, Damp or Dry Area approved. IP 68.

Drive Over Rated

Installation: Designed to be cast into earth, gravel, or concrete or inserted into paving stones or pavers. Core Drill: 3" Drill