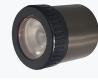

# LAB-136

Macro Light, Recessed, Square, (1) Side Light Accessory Macro Accessory Packages

CE Steel

### APPLICATION

Environment: Wet, Damp or Dry Area approved. IP 68.

Drive Over Rated

Installation: Designed to be cast into earth, gravel, or concrete or inserted into paving stones or pavers. Core Drill: 3" Drill