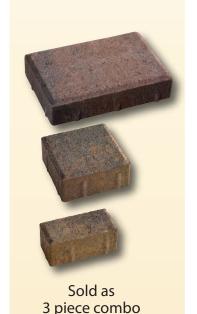

# **Urban Combo Pavers**

(Veneer Pavers) 45mm Sold as 3 piece combo

#### features:

The Urban upper surface profile is a flat top with mitered edges. These pavers offer a contemporary look. They can be installed in a number of different patterns and designs. 45mm pavers can be used with Veneer Coping, matching up to the coping's tapered end.

#### dimensions:

5½ x 8¼", 5½ x 5½", 23/8 x 5½" all pavers 45mm thick

1.77 inches 45 mm