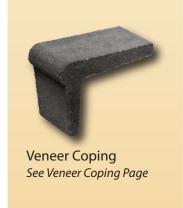

#### features:

The Urban upper surface profile is a flat top with mitered edges. These pavers offer a contemporary look. They can be installed in a number of different patterns and designs. 45mm pavers can be used with Veneer Coping, matching up to the coping's tapered end.