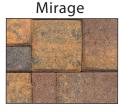

#### features:

The Urban upper surface profile is a flat top with mitered edges. These pavers offer a contemporary look. They can be installed in a number of different patterns and designs. 45mm pavers can be used with Veneer Coping, matching up to the coping's tapered end.

#### colors available: