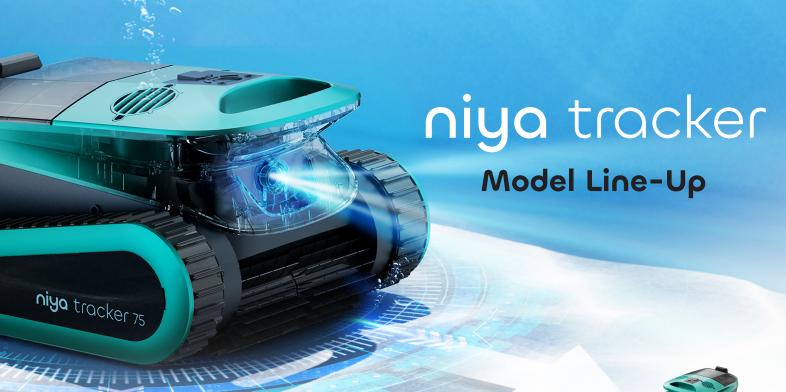

## niya tracker

## smart & easy







Up to 20 ft / 6m

Up to 1h run time

Cleaning mode: Floor only

Net filter

Fine debris

12 Month warranty



Up to 26 ft / 8m

Up to 1.5h run time

Cleaning modes: **ECO**, Floor only

Fine debris

Smart sonar navigation

Motors 3

12 Month warranty



Up to 40 ft / 12m

Up to 2.5h run time

Voice feedback

Cleaning modes 4:

ECO, Standard, Floor only, **Walls only** 

Dynamic active brushes 2

Medium size filter basket

Fine debris

Smart sonar navigation

Motors 3

18 Month warranty



tracker 55

Up to 40 ft / 12m

Up to 2.5h run time

Voice feedback

**Application control** 

Cleaning modes 4: ECO, Standard, Floor only, Walls only

Dynamic active brushes 2

Large filter basket

Fine debris

Smart sonar navigation

Motors 3

18 Month warranty



Up to 50 ft / 15m

Up to 3h run time