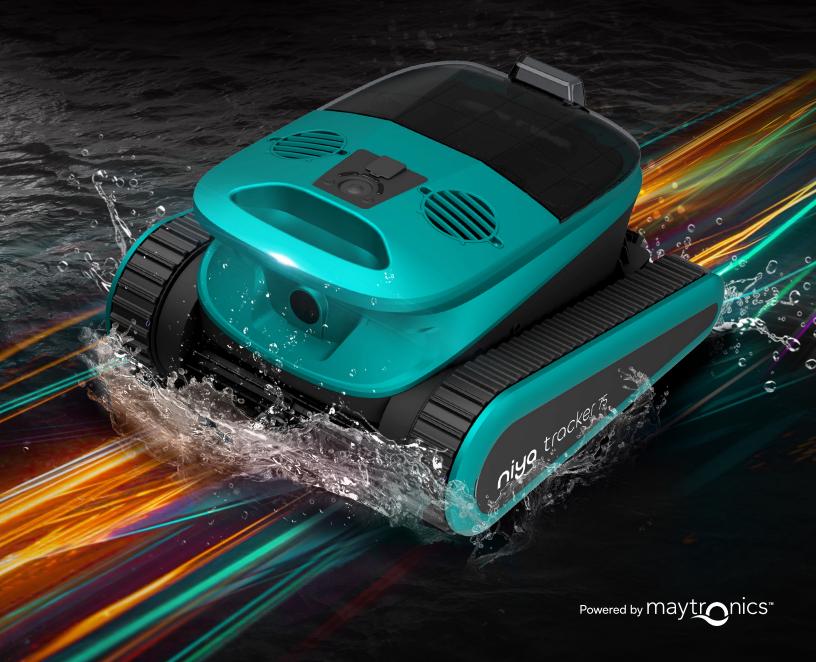

## niya tracker

## smart & easy







Up to 20 ft / 6m

Up to 1h run time

Cleaning mode: Floor only

Net filter

Fine debris

12 Month warranty



Up to 26 ft / 8m

Up to 1.5h run time

Cleaning modes: **ECO**, Floor only

Fine debris

Smart sonar navigation

Motors 3

12 Month warranty



Up to 40 ft / 12m

Up to 2.5h run time

Voice feedback

Cleaning modes 4:

ECO, Standard, Floor only, **Walls only** 

Dynamic active brushes 2

Medium size filter basket

Fine debris

Smart sonar navigation

Motors 3

18 Month warranty



tracker 55

Up to 40 ft / 12m

Up to 2.5h run time

Voice feedback

**Application control** 

Cleaning modes 4: ECO, Standard, Floor only, Walls only

Dynamic active brushes 2

Large filter basket

Fine debris

Smart sonar navigation

Motors 3

18 Month warranty



Up to 50 ft / 15m

Up to 3h run ti