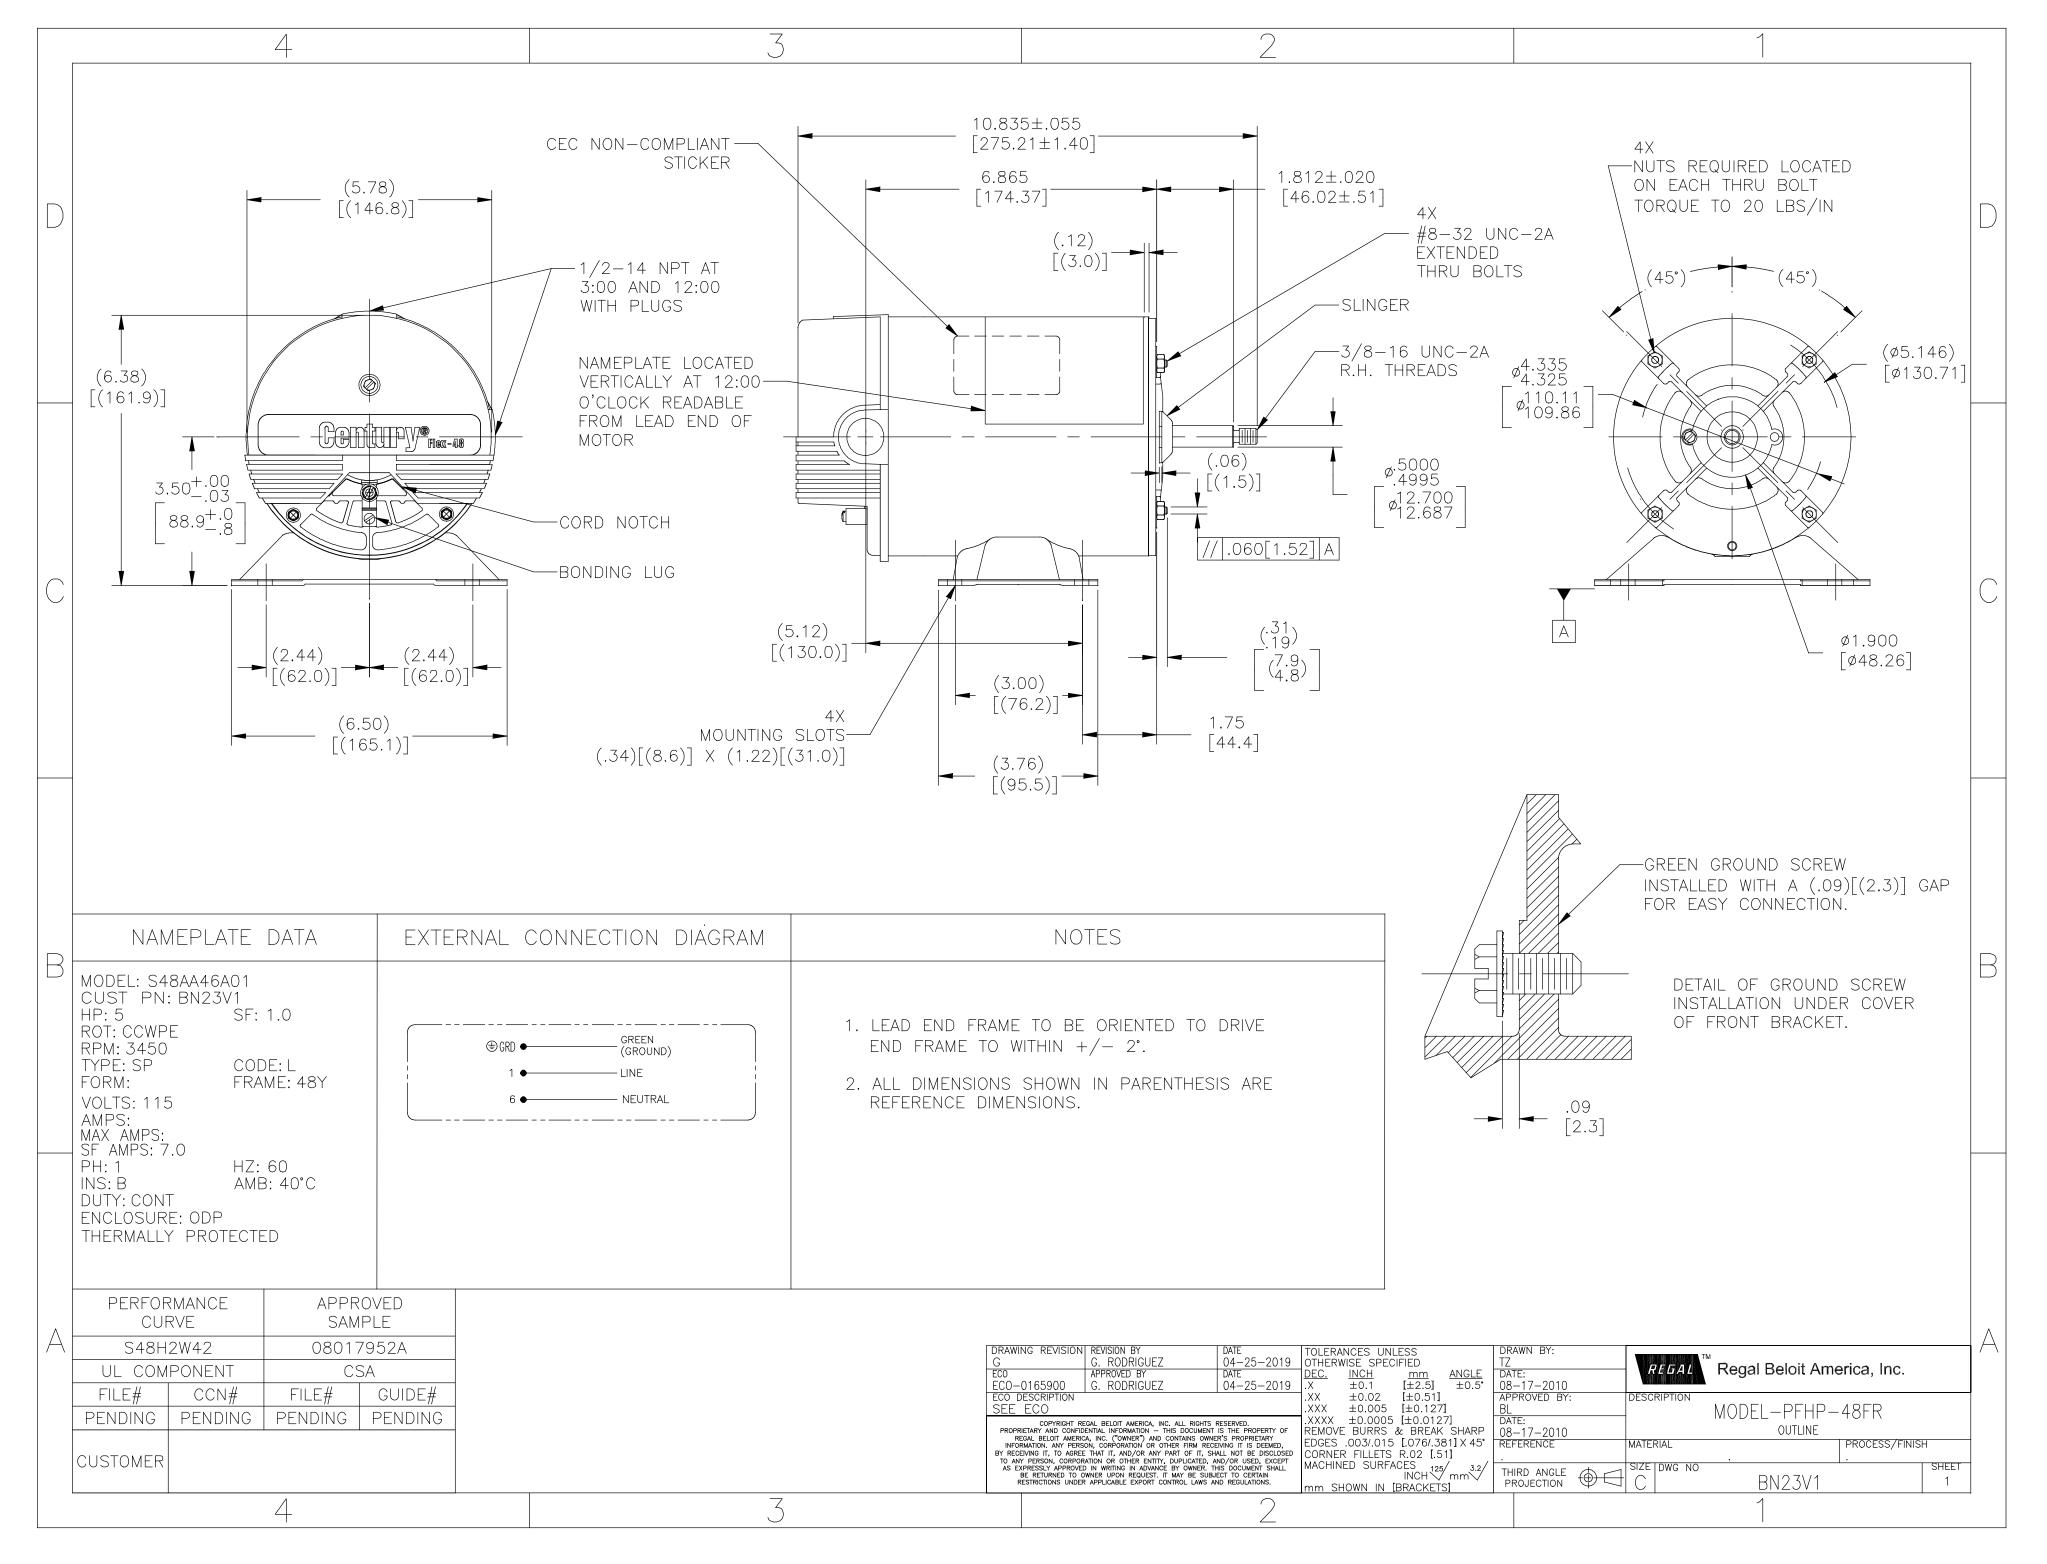

#### Nameplate Specifications

| Output HP          | 1/2 Hp              | Output KW           | 0.37 kW    |  |
|--------------------|---------------------|---------------------|------------|--|
| Frequency          | 60 Hz               | Voltage             | 115 V      |  |
| Current            | 7.0 A               | Speed               | 3450 rpm   |  |
| Service Factor     | 1                   | Phase               | 1          |  |
| Duty               | Continuous          | Insulation Class    | В          |  |
| Frame              | 48Y                 | Enclosure           | Drip Proof |  |
| Thermal Protection | Thermally Protected | Ambient Temperature | 40 °C      |  |
| UL                 | Recognized          | CSA                 | Υ          |  |
| Number of Speeds   | 1                   |                     |            |  |

#### **Technical Specifications**

| Electrical Type       | Split Phase, Induction Run, Single Or Dual<br>Voltage | Poles             | 2            |
|-----------------------|-------------------------------------------------------|-------------------|--------------|
| Rotation              | Counterclockwise Pump End                             | Mounting          | Thru Bolt    |
| Motor Orientation     | Horizontal                                            | Drive End Bearing | Ball         |
| Opp Drive End Bearing | Ball                                                  | Frame Material    | Rolled Steel |
| Shaft Type            | 3/8 Threaded                                          | Overall Length    | 10.84 in     |
| Frame Length          | 6.13 in                                               | Shaft Diameter    | 0.500 in     |
| Shaft Extension       | 1.812 in                                              |                   |              |
| Connection Drawing    | D0000100-001                                          | Outline Drawing   | BN23V1-S01   |