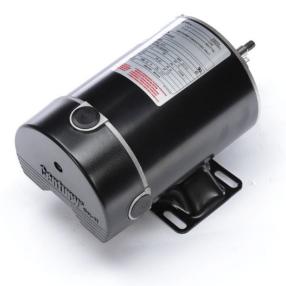

# **PRODUCT INFORMATION PACKET**

Model No: BN23V1 Catalog No: BN23V1 Pool Pump Motor, 1/2 HP, 1 Ph, 60 Hz, 115 V, 3600 RPM, 48Y Frame, DP

Regal and Century are trademarks of Regal Rexnord Corporation or one of its affiliated companies. ©2022 Regal Rexnord Corporation, All Rights Reserved. MC017097E

Product Information Packet: Model No: BN23V1, Catalog No:BN23V1 Pool Pump Motor, 1/2 HP, 1 Ph, 60 Hz, 115 V, 3600 RPM, 48Y Frame, DP