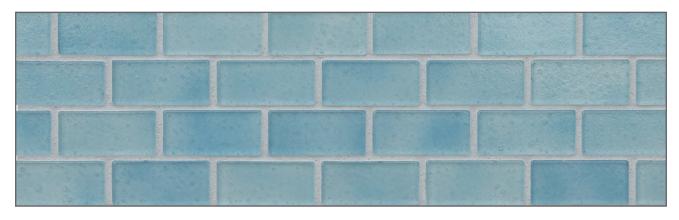

### TILE SHEETS ARE PAPER-FACE MOUNTED.

FOR FURTHER TECHNICAL DATA OR INSTALLATION GUIDELINES, PLEASE VISIT: www.MurrineMosaics.com

Crystal

Aquamarine

Turquoise

Angelite

Carnelian Blue

Lapis

# QUARTZ

Quartz by Murrine Mosaics radiates great power in energy and design. Depending on the color chosen, these monochromatic glass mosaics create a variety of looks—from Quiet and meditative to dynamic and vibrant. A subtle, dappled texture adds a cloud-like or smoky effect.