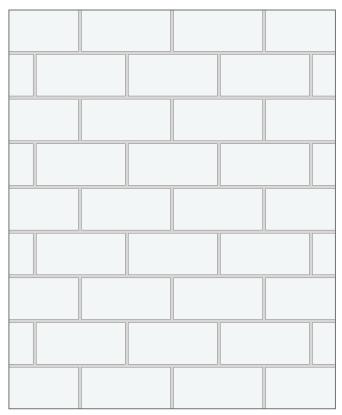

## QUARTZ PATTERNS

TILE SIZE: 3/4" x 1-5/8" BRICK

Quartz is offered in ten different colors and two different sizes:  $^{3}/_{4}$ " X  $^{3}/_{4}$ " Offset and  $^{3}/_{4}$ " X  $^{1-5}/_{8}$ " Brick.

Please visit **MurrineMosaics.com** for our complete product offerings, Applications and installation instructions.