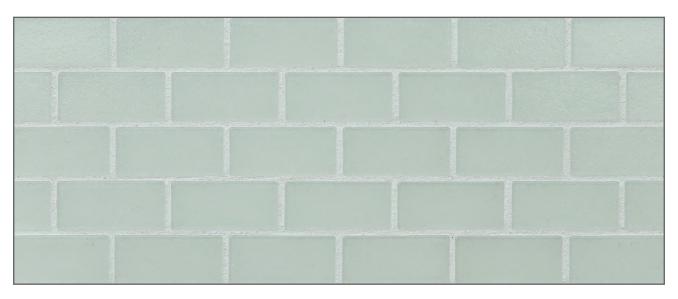

### TILE SHEETS ARE PAPER-FACE MOUNTED.

FOR FURTHER TECHNICAL DATA OR INSTALLATION GUIDELINES, PLEASE VISIT: www.MurrineMosaics.com

Crystal

Aquamarine

Turquoise

Angelite

Carnelian Blue

Lapis

# QUARTZ

Quartz by Murrine Mosaics radiates great power in energy and design. Depending on the color chosen, these monochromatic glass mosaics create a variety of looks—from Quiet and meditative to dynamic and vibrant. A subtle, dappled texture adds a cloud-like or smoky effect.