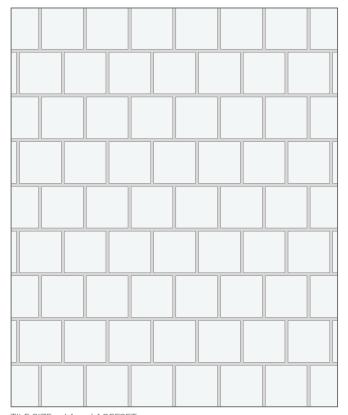

## QUARTZ PATTERNS

TILE SIZE: 3/4" x 1-5/8" BRICK

Quartz is offered in ten different colors and two different sizes:  $^{3}/_{4}$ " X  $^{3}/_{4}$ " Offset and  $^{3}/_{4}$ " X  $^{1-5}/_{8}$ " Brick.

Please visit **MurrineMosaics.com** for our complete product offerings, Applications and installation instructions.