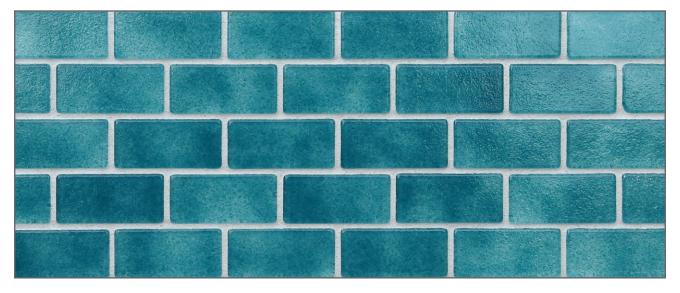

### TILE SHEETS ARE PAPER-FACE MOUNTED.

FOR FURTHER TECHNICAL DATA OR INSTALLATION GUIDELINES, PLEASE VISIT: www.MurrineMosaics.com

Crystal

Aquamarine

Turquoise

Angelite

Carnelian Blue

Lapis

# QUARTZ

Quartz by Murrine Mosaics radiates great power in energy and design. Depending on the color chosen, these monochromatic glass mosaics create a variety of looks—from Quiet and meditative to dynamic and vibrant. A subtle, dappled texture adds a cloud-like or smoky effect.