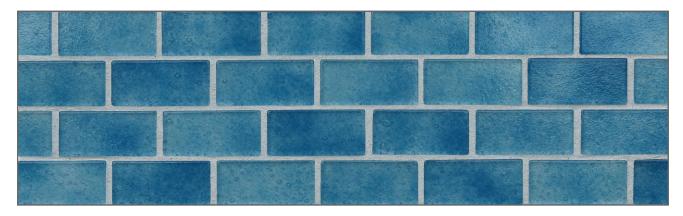

### TILE SHEETS ARE PAPER-FACE MOUNTED.

FOR FURTHER TECHNICAL DATA OR INSTALLATION GUIDELINES, PLEASE VISIT: www.MurrineMosaics.com

Crystal

Aquamarine

Turquoise

Angelite

Carnelian Blue

Lapis

# QUARTZ

Quartz by Murrine Mosaics radiates great power in energy and design. Depending on the color chosen, these monochromatic glass mosaics create a variety of looks—from Quiet and meditative to dynamic and vibrant. A subtle, dappled texture adds a cloud-like or smoky effect.

Quartz is offered in ten different colors and two different sizes:  $^{3}/_{4}$ " X  $^{3}/_{4}$ " Offset and  $^{3}/_{4}$ " X  $^{1-5}/_{8}$ " Brick.

Please visit **MurrineMosaics.com** for our complete product offerings, Applications and installation instructions.