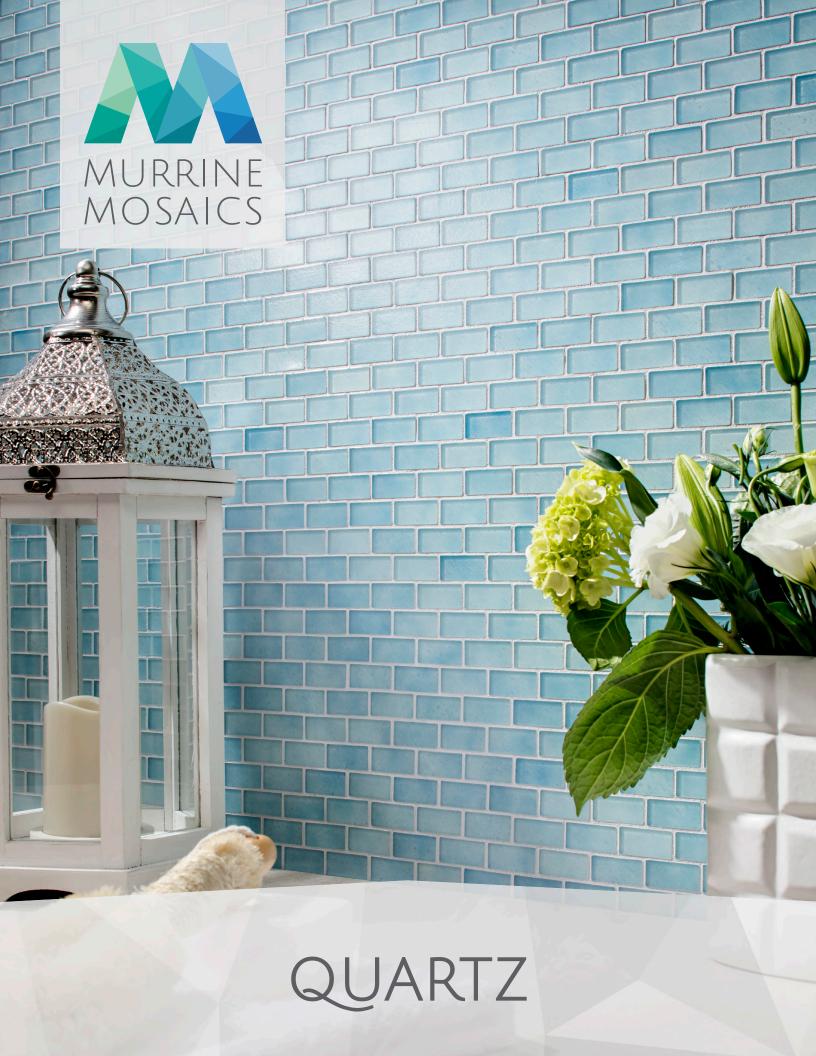

# QUARTZ

Quartz by Murrine Mosaics radiates great power in energy and design. Depending on the color chosen, these monochromatic glass mosaics create a variety of looks—from Quiet and meditative to dynamic and vibrant. A subtle, dappled texture adds a cloud-like or smoky effect.

Quartz is offered in ten different colors and two different sizes:  $^{3}/_{4}$ " X  $^{3}/_{4}$ " Offset and  $^{3}/_{4}$ " X  $^{1-5}/_{8}$ " Brick.

Please visit **MurrineMosaics.com** for our complete product offerings, Applications and installation instructions.