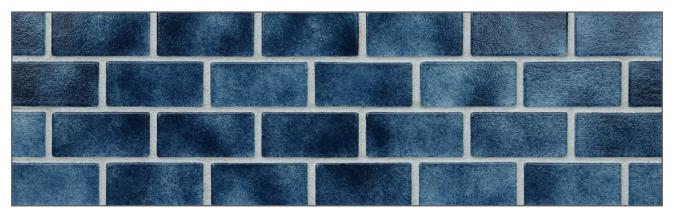

### TILE SHEETS ARE PAPER-FACE MOUNTED.

FOR FURTHER TECHNICAL DATA OR INSTALLATION GUIDELINES, PLEASE VISIT: www.MurrineMosaics.com

Crystal

Aquamarine

Turquoise

Angelite

Carnelian Blue

Lapis

# QUARTZ

Quartz by Murrine Mosaics radiates great power in energy and design. Depending on the color chosen, these monochromatic glass mosaics create a variety of looks—from Quiet and meditative to dynamic and vibrant. A subtle, dappled texture adds a cloud-like or smoky effect.

Quartz is offered in ten different colors and two different sizes:  $^{3}/_{4}$ " X  $^{3}/_{4}$ " Offset and  $^{3}/_{4}$ " X  $^{1-5}/_{8}$ " Brick.

Please visit **MurrineMosaics.com** for our complete product offerings, Applications and installation instructions.