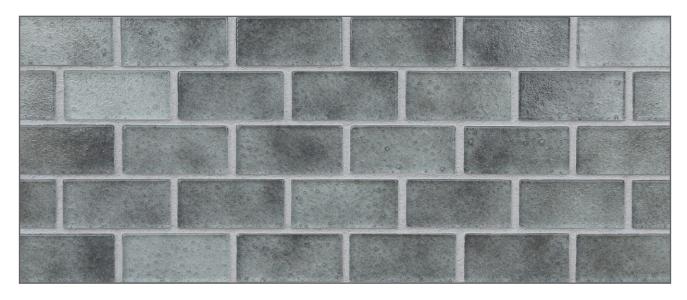

### TILE SHEETS ARE PAPER-FACE MOUNTED.

FOR FURTHER TECHNICAL DATA OR INSTALLATION GUIDELINES, PLEASE VISIT: www.MurrineMosaics.com

Crystal

Aquamarine

Turquoise

Angelite

Carnelian Blue

Lapis

Azurite

Howlite

Smokey Topaz

Pyrite

# QUARTZ

Quartz by Murrine Mosaics radiates great power in energy and design. Depending on the color chosen, these monochromatic glass mosaics create a variety of looks—from Quiet and meditative to dynamic and vibrant. A subtle, dappled texture adds a cloud-like or smoky effect.

Quartz is offered in ten different colors and two different sizes:  $^{3}/_{4}$ " X  $^{3}/_{4}$ " Offset and  $^{3}/_{4}$ " X  $^{1-5}/_{8}$ " Brick.

Please visit **MurrineMosaics.com** for our complete product offerings, Applications and installation instructions.