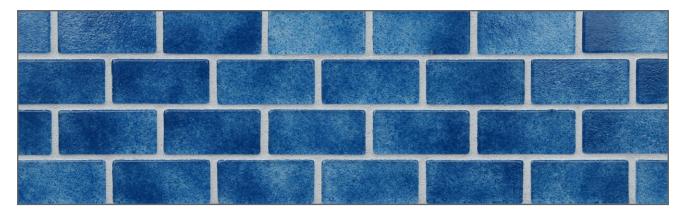

### TILE SHEETS ARE PAPER-FACE MOUNTED.

FOR FURTHER TECHNICAL DATA OR INSTALLATION GUIDELINES, PLEASE VISIT: www.MurrineMosaics.com

Crystal

Aquamarine

Turquoise

Angelite

Carnelian Blue

Lapis

# QUARTZ

Quartz by Murrine Mosaics radiates great power in energy and design. Depending on the color chosen, these monochromatic glass mosaics create a variety of looks—from Quiet and meditative to dynamic and vibrant. A subtle, dappled texture adds a cloud-like or smoky effect.

Quartz is offered in ten different colors and two different sizes:  $^{3}/_{4}$ " X  $^{3}/_{4}$ " Offset and  $^{3}/_{4}$ " X  $^{1-5}/_{8}$ " Brick.

Please visit **MurrineMosaics.com** for our complete product offerings, Applications and installation instructions.