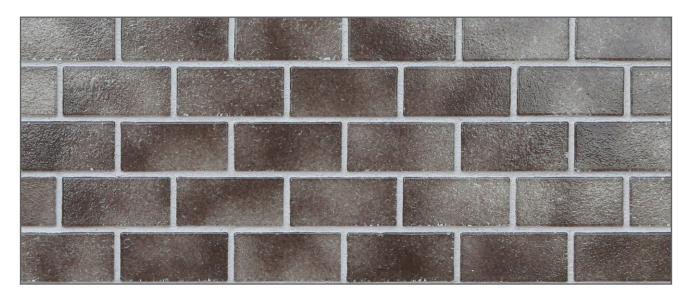

Azurite

Howlite

Smokey Topaz

Pyrite

# QUARTZ

Quartz by Murrine Mosaics radiates great power in energy and design. Depending on the color chosen, these monochromatic glass mosaics create a variety of looks—from Quiet and meditative to dynamic and vibrant. A subtle, dappled texture adds a cloud-like or smoky effect.

Quartz is offered in ten different colors and two different sizes:  $^{3}/_{4}$ " X  $^{3}/_{4}$ " Offset and  $^{3}/_{4}$ " X  $^{1-5}/_{8}$ " Brick.

Please visit **MurrineMosaics.com** for our complete product offerings, Applications and installation instructions.