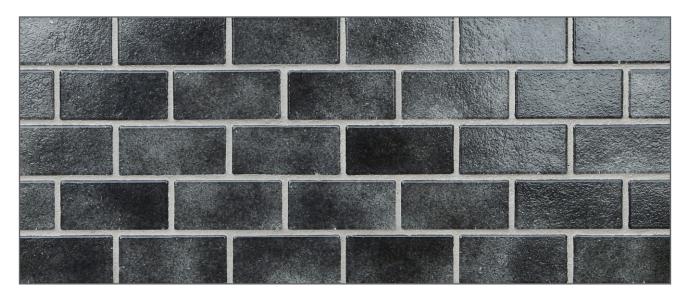

Azurite

Howlite

Smokey Topaz

Pyrite

# QUARTZ

Quartz by Murrine Mosaics radiates great power in energy and design. Depending on the color chosen, these monochromatic glass mosaics create a variety of looks—from Quiet and meditative to dynamic and vibrant. A subtle, dappled texture adds a cloud-like or smoky effect.

Quartz is offered in ten different colors and two different sizes:  $^{3}/_{4}$ " X  $^{3}/_{4}$ " Offset and  $^{3}/_{4}$ " X  $^{1-5}/_{8}$ " Brick.

Please visit **MurrineMosaics.com** for our complete product offerings, Applications and installation instructions.