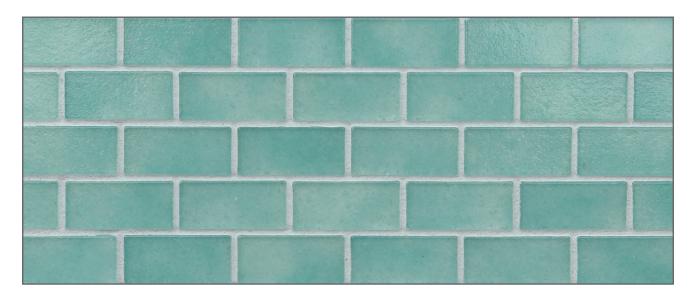

### TILE SHEETS ARE PAPER-FACE MOUNTED.

FOR FURTHER TECHNICAL DATA OR INSTALLATION GUIDELINES, PLEASE VISIT: www.MurrineMosaics.com

Crystal

Aquamarine

Turquoise

Angelite

Carnelian Blue

Lapis

# QUARTZ

Quartz by Murrine Mosaics radiates great power in energy and design. Depending on the color chosen, these monochromatic glass mosaics create a variety of looks—from Quiet and meditative to dynamic and vibrant. A subtle, dappled texture adds a cloud-like or smoky effect.