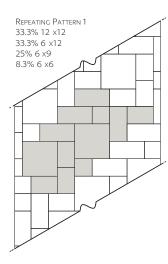

## AM RICAN MADE

A.

## Classic Series<sup>™</sup> Ledge Rock<sup>™</sup>



Ledge Rock<sup>™</sup> comes in four sizes complimentary sizes. Use them to create patterns or a completely random look. Ledge Rock<sup>™</sup> has a cut stone appearance that complements any outdoor setting.



Harvest Blend



**Timberwood Blend** 



## Specifications

Ledge Rock<sup>™</sup> is produced using a "no-slump" concrete mix, made under extreme pressure and high frequency vibrations. Unit pavers will meet or exceed the requirements established in the ASTM C936 (standard specification for interlocking concrete paving units). Requirements of this standard include an average compressive strength of 8,000 psi, average absorption no greater than 5%.



## Laying Patterns















Available at:



www.romanstone.com