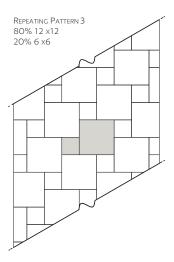

## AM RICAN MADE

A.

## Classic Series<sup>™</sup> Ledge Rock<sup>™</sup>



Ledge Rock<sup>™</sup> comes in four sizes complimentary sizes. Use them to create patterns or a completely random look. Ledge Rock<sup>™</sup> has a cut stone appearance that complements any outdoor setting.



Harvest Blend



**Timberwood Blend** 



## Specifications

Ledge Rock<sup>™</sup> is produced using a "no-slump" concrete mix, made under extreme pressure and high frequency vibrations. Unit pavers will meet or exceed the requirements established in the ASTM C936 (standard specification for interlocking concrete paving units). Requirements of this standard include an average compressive strength of 8,000 psi, average absorption no greater than 5%.



## Laying Patterns















Available at:



www.romanstone.com