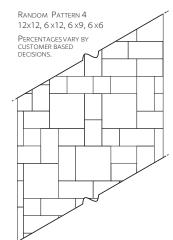

## AM RICAN MADE

A.

## Classic Series<sup>™</sup> Ledge Rock<sup>™</sup>



Ledge Rock<sup>™</sup> comes in four sizes complimentary sizes. Use them to create patterns or a completely random look. Ledge Rock<sup>™</sup> has a cut stone appearance that complements any outdoor setting.



Harvest Blend



**Timberwood Blend** 



## Specifications

Ledge Rock<sup>™</sup> is produced using a "no-slump" concrete mix, made under extreme pressure and high frequency vibrations. Unit pavers will meet or exceed the requirements established in the ASTM C936 (standard specification for interlocking concrete paving units). Requirements of this standard include an average compressive strength of 8,000 psi, average absorption no greater than 5%.



## Laying Patterns















Available at:



www.romanstone.com