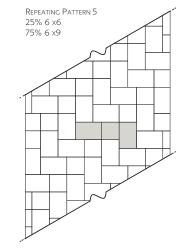

## AM RICAN MADE

A.

## Classic Series<sup>™</sup> Ledge Rock<sup>™</sup>



Ledge Rock<sup>™</sup> comes in four sizes complimentary sizes. Use them to create patterns or a completely random look. Ledge Rock<sup>™</sup> has a cut stone appearance that complements any outdoor setting.



Harvest Blend



**Timberwood Blend** 



## Specifications

Ledge Rock<sup>™</sup> is produced using a "no-slump" concrete mix, made under extreme pressure and high frequency vibrations. Unit pavers will meet or exceed the requirements established in the ASTM C936 (standard specification for interlocking concrete paving units). Requirements of this standard include an average compressive strength of 8,000 psi, average absorption no greater than 5%.



## Laying Patterns















Available at:



www.romanstone.com