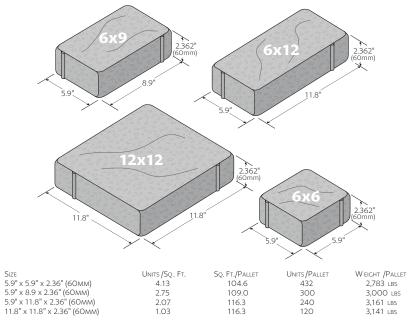

## Classic Series<sup>™</sup> Ledge Rock<sup>™</sup>

Ledge Rock<sup>™</sup> comes in four sizes complimentary sizes. Use them to create patterns or a completely random look. Ledge Rock<sup>™</sup> has a cut stone appearance that complements any outdoor setting.

## Specifications

Ledge Rock<sup>™</sup> is produced using a "no-slump" concrete mix, made under extreme pressure and high frequency vibrations. Unit pavers will meet or exceed the requirements established in the ASTM C936 (standard specification for interlocking concrete paving units). Requirements of this standard include an average compressive strength of 8,000 psi, average absorption no greater than 5%.