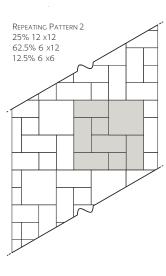

## AM RICAN MADE

A.

## Classic Series<sup>™</sup> Ledge Rock<sup>™</sup>



Ledge Rock<sup>™</sup> comes in four sizes complimentary sizes. Use them to create patterns or a completely random look. Ledge Rock<sup>™</sup> has a cut stone appearance that complements any outdoor setting.



Harvest Blend



**Timberwood Blend** 



## Specifications

Ledge Rock<sup>™</sup> is produced using a "no-slump" concrete mix, made under extreme pressure and high frequency vibrations. Unit pavers will meet or exceed the requirements established in the ASTM C936 (standard specification for interlocking concrete paving units). Requirements of this standard include an average compressive strength of 8,000 psi, average absorption no greater than 5%.



## Laying Patterns















Available at:



www.romanstone.com